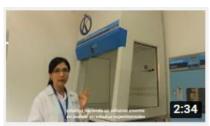

## KALSTEIN® Laminar Flow Cabinet Laminar Flow Cabinet (Double person) Model Series YR05267-1

#### **Product Description**

YR series (double people) laminar flow cabinet combined with perfect airflow mechanical design for the operator to create a partial purification work environment so that experiments can be carried out smoothly.

Applicable in the field of protection of biotechnology, pharmaceutical, life sciences and precision electronic products.

#### **Product Introduction**

- Integrated LCD dot matrix LCD display, real-time display the status of lighting, sterile, air flow and other parameters.
- User-friendly design, with sterilization, lighting, interlock functions to protect the operator from UV light burns and ensure safe operation.
- Wind speed multi-level adjustable, the air volume can be adjusted according to the user.

#### **Standard Features**

- ✓ CLEANFLOW<sup>™</sup> clean air technology
- ✓ Centrifugal wind wheel low-power motor, based on airflow mechanics principle, arc-shaped large-diameter inlet design to reduce turbulence generated to ensure low noise operation of the system.
- ✓ Reasonable duct design, optimized net press box, with micromesh design layer outflow wind deflector, convex, no dead ends, to ensure the uniformity and stability of the airflow.
- ✓ Standard early-efficient and efficient double-filter, primary filter to avoid airflow dust particles to enter and extend the life of high efficiency filter. High efficiency filter without clapboard HEPA, retention efficiency of 99.99%.
- According to the customer's requirements, CLEANFLOWseries with the vertical flow and horizontal airflow.