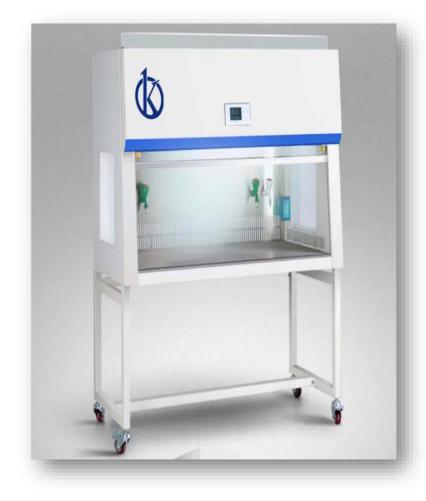

## KALSTEIN® Laminar Flow Cabinet Laminar Flow Cabinet (Double person) Model Series YR05267-1

#### **Product Description**

YR series (double people) laminar flow cabinet combined with perfect airflow mechanical design for the operator to create a partial purification work environment so that experiments can be carried out smoothly.

Applicable in the field of protection of biotechnology, pharmaceutical, life sciences and precision electronic products.

#### **Product Introduction**

- Integrated LCD dot matrix LCD display, real-time display the status of lighting, sterile, air flow and other parameters.
- User-friendly design, with sterilization, lighting, interlock functions to protect the operator from UV light burns and ensure safe operation.
- Wind speed multi-level adjustable, the air volume can be adjusted according to the user.

#### **Standard Features**

- ✓ CLEANFLOW<sup>™</sup> clean air technology
- ✓ Centrifugal wind wheel low-power motor, based on airflow mechanics principle, arc-shaped large-diameter inlet design to reduce turbulence generated to ensure low noise operation of the system.
- ✓ Reasonable duct design, optimized net press box, with micromesh design layer outflow wind deflector, convex, no dead ends, to ensure the uniformity and stability of the airflow.
- ✓ Standard early-efficient and efficient double-filter, primary filter to avoid airflow dust particles to enter and extend the life of high efficiency filter. High efficiency filter without clapboard HEPA, retention efficiency of 99.99%.
- According to the customer's requirements, CLEANFLOWseries with the vertical flow and horizontal airflow.

## **Technical Parameters**

| Model                    | YR05267-1                                                                      |
|--------------------------|--------------------------------------------------------------------------------|
| Cleanliness Rating       | The international ISO 14644.1 standard, CLASS 5 (U.S. Federal 209E, 100 level) |
| Wind Speed               | 0.3~0.6m/s(Adjustable)                                                         |
| Noise (dB)               | ≤62                                                                            |
| Vibration half peak      | ≤3µm (X, Y, Z direction)                                                       |
| High efficiency filter   | Efficiency 99.99%                                                              |
| Illumination (LX)        | ≥300                                                                           |
| Work nvironment          | Ambient temperature 10~30°C, Relative humidity                                 |
|                          | below 70%, No obvious vibration and dust around                                |
| Overall size (mm)(H×W×D) | 1585×1460×735                                                                  |
| Inner size (mm)(H×W×D)   | 500×1300×550                                                                   |
| Voltage(V)               | AC220V/50Hz                                                                    |
| Power (W)                | 400                                                                            |
| Net weight (KG)          | 210                                                                            |
| Shipping weight(KG)      | 235                                                                            |
| Packing size(mm) (H×W×D) | 1030×1650×855                                                                  |