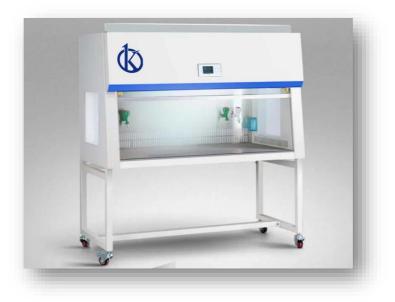

## KALSTEIN® Laminar Flow Cabinet Laminar Flow Cabinet (Double person) Model Series YR05267-1

#### **Product Description**

YR series (double people) laminar flow cabinet combined with perfect airflow mechanical design for the operator to create a partial purification work environment so that experiments can be carried out smoothly.

Applicable in the field of protection of biotechnology, pharmaceutical, life sciences and precision electronic products.

#### **Product Introduction**

- Integrated LCD dot matrix LCD display, real-time display the status of lighting, sterile, air flow and other parameters.
- User-friendly design, with sterilization, lighting, interlock functions to protect the operator from UV light burns and ensure safe operation.
- Wind speed multi-level adjustable, the air volume can be adjusted according to the user.

#### **Standard Features**

- ✓ CLEANFLOW<sup>™</sup> clean air technology
- ✓ Centrifugal wind wheel low-power motor, based on airflow mechanics principle, arc-shaped large-diameter inlet design to reduce turbulence generated to ensure low noise operation of the system.
- ✓ Reasonable duct design, optimized net press box, with micromesh design layer outflow wind deflector, convex, no dead ends, to ensure the uniformity and stability of the airflow.
- ✓ Standard early-efficient and efficient double-filter, primary filter to avoid airflow dust particles to enter and extend the life of high efficiency filter. High efficiency filter without clapboard HEPA, retention efficiency of 99.99%.
- According to the customer's requirements, CLEANFLOWseries with the vertical flow and horizontal airflow.

## **Technical Parameters**

| Model                    | YR05267-1                                                                      |
|--------------------------|--------------------------------------------------------------------------------|
| Cleanliness Rating       | The international ISO 14644.1 standard, CLASS 5 (U.S. Federal 209E, 100 level) |
| Wind Speed               | 0.3~0.6m/s(Adjustable)                                                         |
| Noise (dB)               | ≤62                                                                            |
| Vibration half peak      | ≤3µm (X, Y, Z direction)                                                       |
| High efficiency filter   | Efficiency 99.99%                                                              |
| Illumination (LX)        | ≥300                                                                           |
| Work nvironment          | Ambient temperature 10~30°C, Relative humidity                                 |
|                          | below 70%, No obvious vibration and dust around                                |
| Overall size (mm)(H×W×D) | 1585×1460×735                                                                  |
| Inner size (mm)(H×W×D)   | 500×1300×550                                                                   |
| Voltage(V)               | AC220V/50Hz                                                                    |
| Power (W)                | 400                                                                            |
| Net weight (KG)          | 210                                                                            |
| Shipping weight(KG)      | 235                                                                            |
| Packing size(mm) (H×W×D) | 1030×1650×855                                                                  |