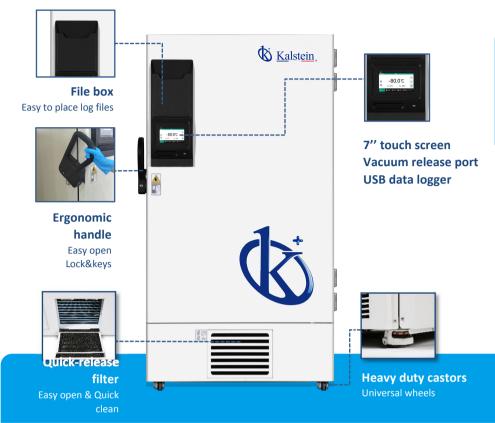

# **EXTERNAL STRUCTURE**

The ULT freezers are made of color spayed anti-bacterial and anti-corrosion cold-rolled steel. Various configurations and humanized designs bring great convenience to users.

## **FEATURERS**

### 7" LCD touch screen

Easy operation and observation

## **Smart Operating System**

Authorities, alarms, curve & events

#### **Advanced insulation**

Fumed Silicon V.I.P & PURF

### **Multi-layer sealing**

Foamed inner doors with silicon gaskets

#### **Eco-friendly**

CFC-free refrigerant & insulation

### **Energy saving**

More efficient cooling system