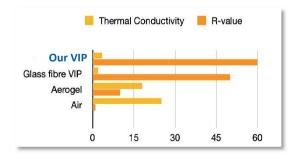

#### **Advanced thermal insulation**

The insulation are designed with the latest generation of VIP technology to achieve thermal conductivity of 0.005 W(m.K). That makes ULTs more efficient in Insulation and less heat loss, so as to achieve the purpose of energy saving as well as spacesaving.