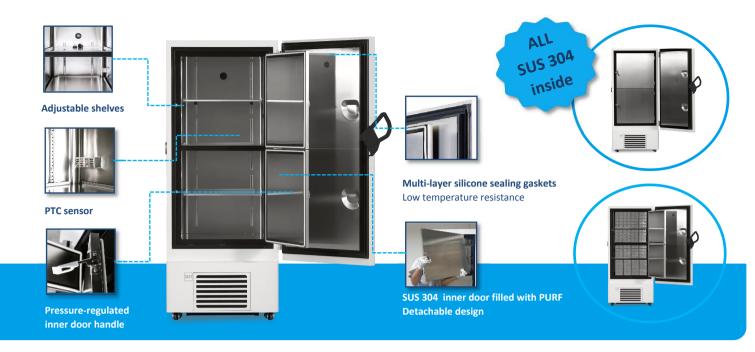

# **EXTERNAL STRUCTURE**

The ULT freezers are made of color spayed anti-bacterial and anti-corrosion cold-rolled steel. Various configurations and humanized designs bring great convenience to users.

# **INTERNAL STRUCTURE**