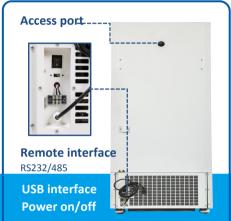

# **SPECIFICATIONS**

| Basic                |                         | Refrigera               | Refrigeration System |                                              | Alarms      |  |
|----------------------|-------------------------|-------------------------|----------------------|----------------------------------------------|-------------|--|
| Cooling method       | Direct Cooling          | Refrigerant             | R4001(mixed gas)     | High/low temperature                         | Υ           |  |
| Defrost              | Manual                  | Temp. controller        | Microprocessor       | Power failure                                | Υ           |  |
| Temperature range    | -40°C∼-86°C             | System                  | Auto-cascade         | Abnormal voltage                             | Υ           |  |
| Ambient temperature  | 10~32℃                  | Sensor                  | PTC 100              | Sensor error                                 | Υ           |  |
| Display              | LED digital             | Compressor brand/QTY    | SECOP/2              | Door ajar                                    | Υ           |  |
| Access port QTY/Dia. | 1/25mm                  | Capacity(L/cu.ft)       | 408/14.40            | Filter screen check                          | Υ           |  |
| USB Intereface       | Yes/1                   | Insulation              | PURF+VIP             | Thermostat failure                           | Υ           |  |
| Remote alarm Access  | RS232/485               | Inner door material/QTY | Foamed SUS304/2      | Low battery                                  | Υ           |  |
| Outside material     | Color sprayed steel     | Racks                   | 8(5X4)+8(4X4)        | Condenser clean                              | Υ           |  |
| nside material       | SUS304                  | Boxes (2 Inches)        | 288                  | High ambient temperature                     | Υ           |  |
| Castor               | Universal               | Samples                 | 28,800               | Power failure backup (alarm)                 | 72h         |  |
|                      |                         |                         | *                    |                                              |             |  |
| Electrical Data      |                         | Dim                     | Dimensions           |                                              | Accessories |  |
| the desired          | Commission (Commission) | - 1 1 1 1 1 1 1 1 1 1 1 |                      | Table 1 to 1 t |             |  |

| Electrical Data         |                | Dimensions               |                 | Accessories        |          |
|-------------------------|----------------|--------------------------|-----------------|--------------------|----------|
| Voltage frequency(V/Hz) | 220V 50Hz/60Hz | Package size(W*D*H)(mm)  | 954*955*2094    | Chart recorder     | Optional |
| Power(W)                | 890W           | Exterior size(W*D*H)(mm) | 872*1028*1945.5 | Data logger        | Optional |
| Current(A)              | 5.34A          | Interior size(W*D*H)(mm) | 606*575*1180    | CO2 back up system | Optional |
| Power consumption       | 12.82KWh/24h   | Shipping CBM             | 1.92            | LN2 back up system | Optional |
| Noise(db)               | 53             | N.W/G.W(kg)              | 268/293         | Gloves             | Optional |
|                         |                |                          |                 |                    |          |