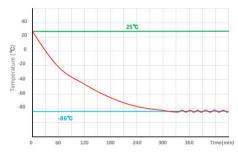

#### **KALSTEIN AUTO-CASCADE SYSTEM**

Pull down test at ambient temp.

## **Super-cooling technology**

The powerful cooling system drives the unique mixed refrigeration system for fast cooling down. This system is stable, energy saving and easy maintenance.