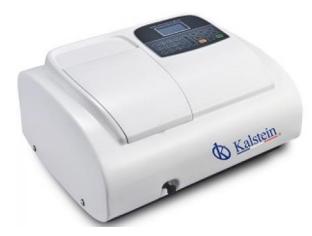

## KALSTEIN® Spectrophotometer Visible Spectrophotometer Model YR01847

### **Product Description**:

The instrument uses a lead screw structure so that the instrument wavelength accuracy and wavelength resolution can be greatly improved.