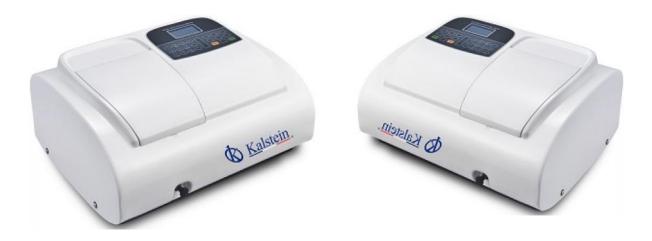

## KALSTEIN® Spectrophotometer Visible Spectrophotometer Model YR01847

### **Product Description**:

The instrument uses a lead screw structure so that the instrument wavelength accuracy and wavelength resolution can be greatly improved.