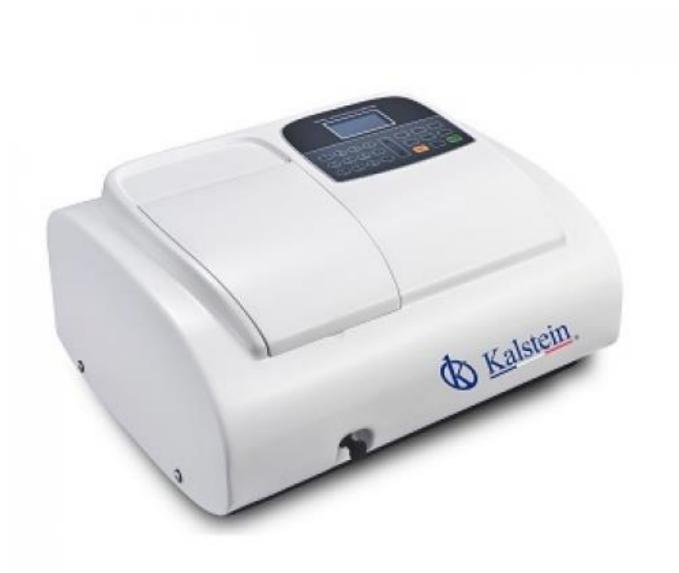

## KALSTEIN® Spectrophotometer Visible Spectrophotometer Model YR01847

### **Product Description**:

The instrument uses a lead screw structure so that the instrument wavelength accuracy and wavelength resolution can be greatly improved.

#### Auto Setting Wavelength:

Users set wavelength automatically through arrow keys to avoid operation errors.

#### Numerical Keys:

With microprocessor controlled, all parameters of the instrument can be easily set by numerical keys.

#### 8mm Thick Optical Base:

The instrument use a rigid die-cast aluminum base as its optical mount to ensure instrument stability and reliability.

#### **Data Output**

Equipped with USB port to connect with a PC to display spectrum scanning, kinetics and multi wavelength testing results on the screen through the optional software.

#### **Standard Curve**

Instruments can set up various standard curves according to customer's solutions and find the concentration of unknown solutions.

| Model                     | YR01847                      |  |  |
|---------------------------|------------------------------|--|--|
| Wavelength Range          | 320-1100nm                   |  |  |
| Bandwidth                 | 2nm                          |  |  |
| Wavelength Accuracy       | ±0.5nm                       |  |  |
| Wavelength Repeatability  | ≤0.2nm                       |  |  |
| Wavelength Setting        | Auto                         |  |  |
| Photometric Accuracy      | ±0.2%T                       |  |  |
| Photometric Repeatability | 0.2%T                        |  |  |
| Photometric Range         | -0.3-3A, 0-200%T, 0-9999C    |  |  |
| Stability                 | ± 0.001A/h @ 500nm           |  |  |
| Stray Light               | ≤0.05%T@220nm, 360nm         |  |  |
| Data Output Port          | USB Port                     |  |  |
| Printer Port              | Parallel Port                |  |  |
| Display                   | 128*64 Dots LCD              |  |  |
| Lamps                     | Tungsten Lamp                |  |  |
| Detector                  | Silicon Photodiode           |  |  |
| Power Requirements        | AC 220V/50Hz or AC 110V/60Hz |  |  |
| Dimension                 | 460*360*225mm                |  |  |
| Weight                    | 16kg                         |  |  |