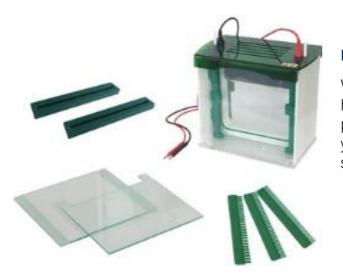

## KALSTEIN® Electrophoresis Vertical Gel Electrophoresis Cell Model YR03429

CE

### **Product Description**:

Vertical gel electrophoresis is a more complex set-up compared to horizontal gel system. Researchers normally use this system to separate proteins instead of nucleic acids. However, before you separate proteins, you need to disrupt the quaternary structure of proteins into the linear strand

### **Characteristic Feature**:

- ✓ The installation of the glass plate in just 15 seconds, and does not need the knob, fast and convenient.
- ✓ With the gel making device modular, you can make multi slab gel at the same time.
- ✓ Safety cover open button design, convenient opening the cover.
- ✓ Abundant buffer not only guarantees cooling effects, but also keeps the pH Value stable during the whole experiment process.
- $\checkmark$  Auto-switch-off when the lid is removed.

| Model                  | YR03429               |
|------------------------|-----------------------|
| Glass plate size (W×L) | 216×220 mm            |
| Gel Size (W×L)         | 186×205 mm            |
| Gel thickness          | 1.0 (mm)              |
| Gel amount             | 1∼2 (pieces)          |
| Sample volume          | (1.0mm) 25、40、52wells |
| Buffer Volume          | ∼3500 (ml)            |
| Dimension (L×W×H)      | 280×140×250 (mm)      |
| Net weight             | 5.6 (kg)              |