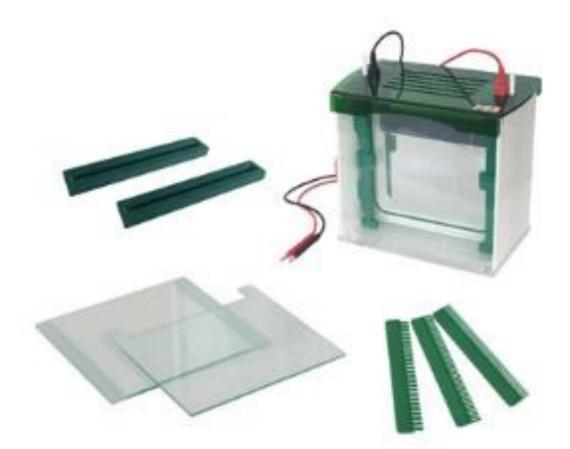

# KALSTEIN® Electrophoresis Vertical Gel Electrophoresis Cell Model YR03429

### **Product Description**:

Vertical gel electrophoresis is a more complex set-up compared to horizontal gel system. Researchers normally use this system to separate proteins instead of nucleic acids. However, before you separate proteins, you need to disrupt the quaternary structure of proteins into the linear strand

### **Characteristic Feature**:

- ✓ The installation of the glass plate in just 15 seconds, and does not need the knob, fast and convenient.
- ✓ With the gel making device modular, you can make multi slab gel at the same time.
- ✓ Safety cover open button design, convenient opening the cover.
- ✓ Abundant buffer not only guarantees cooling effects, but also keeps the pH Value stable during the whole experiment process.
- $\checkmark$  Auto-switch-off when the lid is removed.

| Model                  | YR03429               |
|------------------------|-----------------------|
| Glass plate size (W×L) | 216×220 mm            |
| Gel Size (W×L)         | 186×205 mm            |
| Gel thickness          | 1.0 (mm)              |
| Gel amount             | 1∼2 (pieces)          |
| Sample volume          | (1.0mm) 25、40、52wells |
| Buffer Volume          | ∼3500 (ml)            |
| Dimension (L×W×H)      | 280×140×250 (mm)      |
| Net weight             | 5.6 (kg)              |