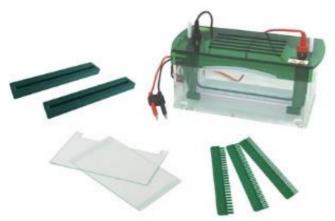

### **KALSTEIN® Electrophoresis**

**Vertical Electrophoresis Tank** 

**Model YR03428** 

#### **KALSTEIN® Electrophoresis**

**Vertical Electrophoresis Tank** 

#### **Model YR03428**

#### **Product Description:**

Vertical gel electrophoresis is a more complex set-up compared to horizontal gel system. Researchers normally use this system to separate proteins instead of nucleic acids. However, before you separate proteins, you need to disrupt the quaternary structure of proteins into the linear strand

#### **Characteristic Feature:**

- ✓ The installation of the glass plate in just 15 seconds, and does not need the knob, fast and convenient.
- ✓ With the gel making device modular, you can make multi slab gel at the same time.
- ✓ Safety cover open button design, convenient opening the cover.
- ✓ Abundant buffer not only guarantees cooling effects, but also keeps the pH Value stable during the whole experiment process.
- ✓ Auto-switch-off when the lid is removed.

| Model                  | YR03428                 |
|------------------------|-------------------------|
| Glass plate size (W×L) | 216×110 mm              |
| Gel Size (W×L)         | 186×95 mm               |
| Gel thickness          | 1.0 (mm)                |
| Gel amount             | 1~2 (pieces)            |
| Sample volume          | (1.0mm) 25, 40, 52wells |
| Buffer Volume          | ~1800 (ml)              |
| Dimension (L×W×H)      | 280×140×135 (mm)        |
| Net weight             | 3.2 (kg)                |