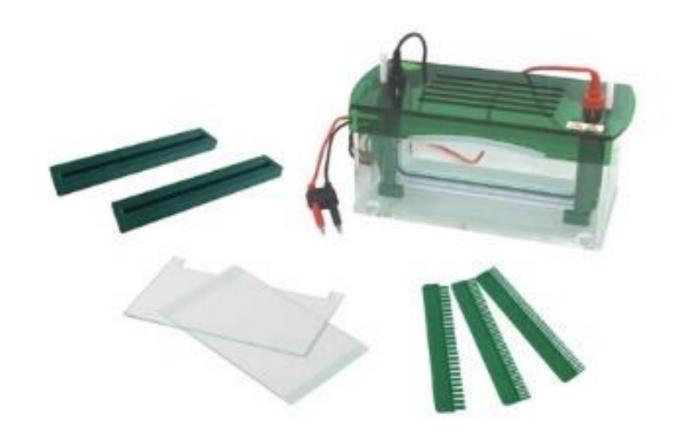

### **KALSTEIN® Electrophoresis**

**Vertical Electrophoresis Tank** 

**Model YR03428** 

#### **KALSTEIN® Electrophoresis**

**Vertical Electrophoresis Tank** 

#### **Model YR03428**

#### **Product Description:**

Vertical gel electrophoresis is a more complex set-up compared to horizontal gel system. Researchers normally use this system to separate proteins instead of nucleic acids. However, before you separate proteins, you need to disrupt the quaternary structure of proteins into the linear strand

#### **Characteristic Feature:**

- ✓ The installation of the glass plate in just 15 seconds, and does not need the knob, fast and convenient.
- ✓ With the gel making device modular, you can make multi slab gel at the same time.
- ✓ Safety cover open button design, convenient opening the cover.
- ✓ Abundant buffer not only guarantees cooling effects, but also keeps the pH Value stable during the whole experiment process.
- ✓ Auto-switch-off when the lid is removed.

| Model                  | YR03428                 |
|------------------------|-------------------------|
| Glass plate size (W×L) | 216×110 mm              |
| Gel Size (W×L)         | 186×95 mm               |
| Gel thickness          | 1.0 (mm)                |
| Gel amount             | 1~2 (pieces)            |
| Sample volume          | (1.0mm) 25, 40, 52wells |
| Buffer Volume          | ~1800 (ml)              |
| Dimension (L×W×H)      | 280×140×135 (mm)        |
| Net weight             | 3.2 (kg)                |