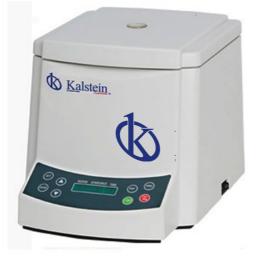

# **Tabletop High Speed Centrifuge** Model YR129

| Specification       |                   |
|---------------------|-------------------|
| Max Speed           | 16000r/min        |
| Max RCF             | 17800xg           |
| Max Capacity        | 5mlx10            |
| Speed Accuracy      | ± 30r/min         |
| Time Setting        | 1min~99min        |
| Noise               | <65dB(A)          |
| Power Supply        | AC220V 50Hz 5A    |
| Dimension(LxWxH)    | 230mmx310mmx240mm |
| Packing size(LxWxH) | 290mmx400mmx330mm |
| Net weight          | 9kg               |

### Speed Centrifuge

The centrifuge process consists in separating particles from a solution according to their size, shape, density and viscosity. The centrifugal force is a very crucial technique in biochemistry or biotechnology. In this case, we are presenting you Tabletop High

Speed Centrifuge that meets your research needs. These centrifuges are very common when it comes to routine sedimentation of heavy particles such as red blood cells until the particles are tightly packed into a pellet and supernatant goes through a decantation process.