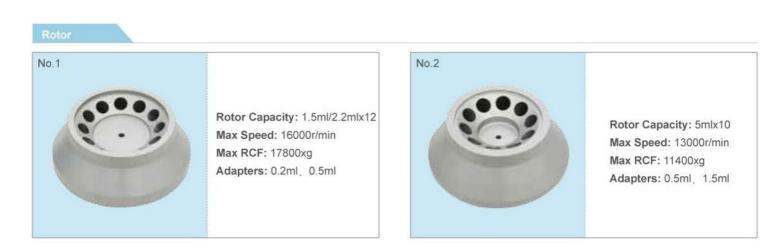

# Tabletop High Speed Centrifuge Model YR129

No.3

Rotor Capacity: 1.5ml/2.2mlx18 Max Speed: 13200r/min Max RCF: 16110xg Adapters: 0.2ml、0.5ml