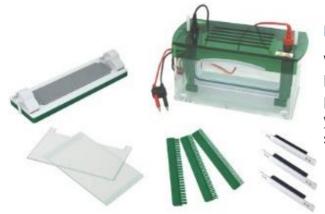

## KALSTEIN® Electrophoresis Rapid SSR Vertical Electrophoresis Model YR03430

# KALSTEIN® Electrophoresis Rapid SSR Vertical Electrophoresis Model YR03430

### **Product Description**:

Vertical gel electrophoresis is a more complex set-up compared to horizontal gel system. Researchers normally use this system to separate proteins instead of nucleic acids. However, before you separate proteins, you need to disrupt the quaternary structure of proteins into the linear strand

### **Characteristic Feature**:

- ✓ The installation of the glass plate in just 15 seconds, and does not need the knob, fast and convenient.
- ✓ With the gel making device of normal position don't should to moving the glass plate from the process of making gel to electrophoresis.
- ✓ With the Precast gel inner core, do not affecting the operation of gel making while the electrophoresis.
- ✓ Safety cover open button design, convenient opening the cover.
- ✓ Abundant buffer not only guarantees cooling effects, but also keeps the pH Value stable during the whole experiment process.
- ✓ Auto-switch-off when the lid is removed.

| Model                  | YR03430               |
|------------------------|-----------------------|
| Glass plate size (W×L) | 216×110 mm            |
| Gel Size (W×L)         | 186×95 mm             |
| Gel thickness          | 1.0 (mm)              |
| Gel amount             | 1∼2 (pieces)          |
| Sample volume          | (1.0mm) 25、40、52wells |
| Buffer Volume          | ∼1800 (ml)            |
| Dimension (L×W×H)      | 280×140×135 (mm)      |
| Net weight             | 3.2 (kg)              |