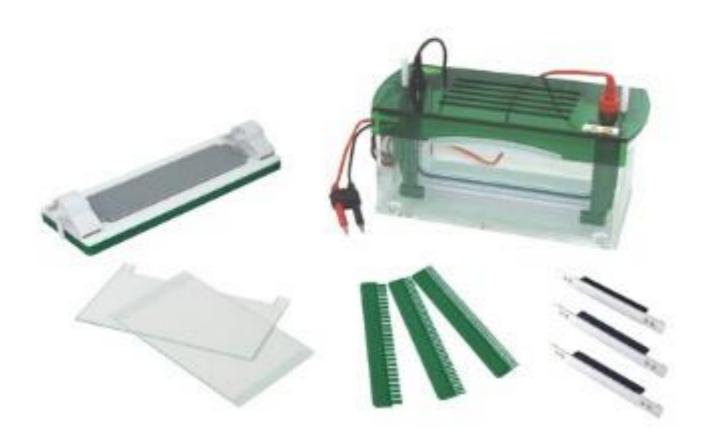

## KALSTEIN® Electrophoresis Rapid SSR Vertical Electrophoresis Model YR03430

### **Product Description**:

Vertical gel electrophoresis is a more complex set-up compared to horizontal gel system. Researchers normally use this system to separate proteins instead of nucleic acids. However, before you separate proteins, you need to disrupt the quaternary structure of proteins into the linear strand

### **Characteristic Feature**:

- ✓ The installation of the glass plate in just 15 seconds, and does not need the knob, fast and convenient.
- ✓ With the gel making device of normal position don't should to moving the glass plate from the process of making gel to electrophoresis.
- ✓ With the Precast gel inner core, do not affecting the operation of gel making while the electrophoresis.
- ✓ Safety cover open button design, convenient opening the cover.
- ✓ Abundant buffer not only guarantees cooling effects, but also keeps the pH Value stable during the whole experiment process.
- ✓ Auto-switch-off when the lid is removed.

| Model                  | YR03430               |
|------------------------|-----------------------|
| Glass plate size (W×L) | 216×110 mm            |
| Gel Size (W×L)         | 186×95 mm             |
| Gel thickness          | 1.0 (mm)              |
| Gel amount             | 1∼2 (pieces)          |
| Sample volume          | (1.0mm) 25、40、52wells |
| Buffer Volume          | ∼1800 (ml)            |
| Dimension (L×W×H)      | 280×140×135 (mm)      |
| Net weight             | 3.2 (kg)              |