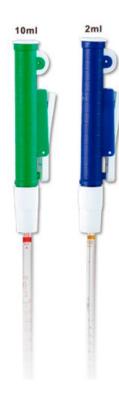

#### Perk up the Lab Color:

Three different colors: Red, green and blue

#### **Broad Area of Applications:**

The conical silicone adapter offers a secure fit for the different diameters

| Model   | Color | ml  | Quantity | Dimension  |
|---------|-------|-----|----------|------------|
| YR03738 | Blue  | two | 100 pcs  | 37x19x29cm |
| YR03739 | Green | 10  | 100 pcs  | 37x19x29cm |
| YR03740 | Red   | 25  | 100 pcs  | 47x22x36cm |