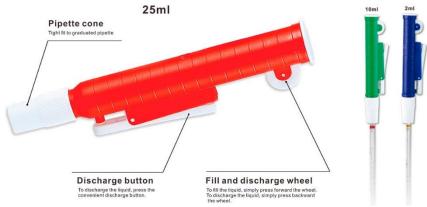

### **KALSTEIN® Pipettes**

**Pipette Pump** 

Model YR03738 // YR03740

# KALSTEIN® Pipettes Pipette Pump

Model YR03738 // YR03740

#### **Product Description:**

Convenient operation without effort Pipette pump provides for easy and precise pipetting. Pumps feature a lever for quick release, and forward or backward wheel movement. It is also easy to clean

#### **Ergonomic Design**:

To fill the liquid, simply press forward the wheel. To discharge the liquid, simply press backward the wheel or pressing the convenient discharge button.

#### Perk up the Lab Color:

Three different colors: Red, green and blue

#### **Broad Area of Applications:**

The conical silicone adapter offers a secure fit for the different diameters

| Model   | Color | ml  | Quantity | Dimension  |
|---------|-------|-----|----------|------------|
| YR03738 | Blue  | two | 100 pcs  | 37x19x29cm |
| YR03739 | Green | 10  | 100 pcs  | 37x19x29cm |
| YR03740 | Red   | 25  | 100 pcs  | 47x22x36cm |