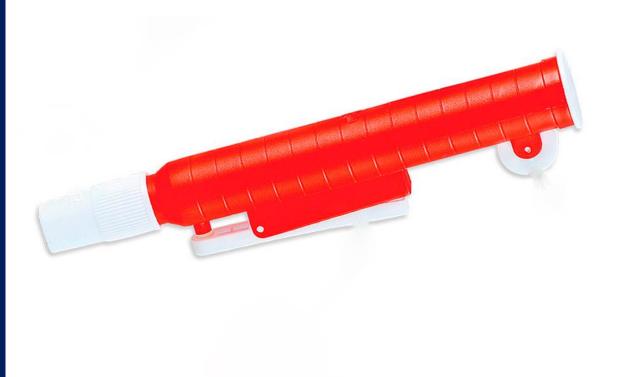

### **KALSTEIN® Pipettes**

**Pipette Pump** 

Model YR03738 // YR03740

# KALSTEIN® Pipettes Pipette Pump

Model YR03738 // YR03740

#### **Product Description:**

Convenient operation without effort Pipette pump provides for easy and precise pipetting. Pumps feature a lever for quick release, and forward or backward wheel movement. It is also easy to clean

#### **Ergonomic Design**:

To fill the liquid, simply press forward the wheel. To discharge the liquid, simply press backward the wheel or pressing the convenient discharge button.

#### Perk up the Lab Color:

Three different colors: Red, green and blue

#### **Broad Area of Applications:**

The conical silicone adapter offers a secure fit for the different diameters

| Model   | Color | ml  | Quantity | Dimension  |
|---------|-------|-----|----------|------------|
| YR03738 | Blue  | two | 100 pcs  | 37x19x29cm |
| YR03739 | Green | 10  | 100 pcs  | 37x19x29cm |
| YR03740 | Red   | 25  | 100 pcs  | 47x22x36cm |