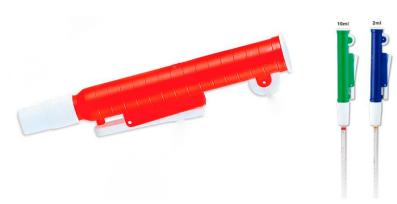

### **KALSTEIN® Pipettes**

**Pipette Pump** 

Model YR03738 // YR03740

# KALSTEIN® Pipettes Pipette Pump

Model YR03738 // YR03740

#### **Product Description:**

Convenient operation without effort Pipette pump provides for easy and precise pipetting. Pumps feature a lever for quick release, and forward or backward wheel movement. It is also easy to clean

#### **Ergonomic Design**:

To fill the liquid, simply press forward the wheel. To discharge the liquid, simply press backward the wheel or pressing the convenient discharge button.

#### Perk up the Lab Color:

Three different colors: Red, green and blue

#### **Broad Area of Applications:**

The conical silicone adapter offers a secure fit for the different diameters

| Model   | Color | ml  | Quantity | Dimension  |
|---------|-------|-----|----------|------------|
| YR03738 | Blue  | two | 100 pcs  | 37x19x29cm |
| YR03739 | Green | 10  | 100 pcs  | 37x19x29cm |
| YR03740 | Red   | 25  | 100 pcs  | 47x22x36cm |