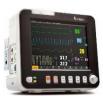

#### **Product Description:**

- ✓ 8.4 inch touchscreen; Embedded handle; Able to use module;
  1.6kg of weight; 5 hours of battery life; No-fan design; Multiple interfaces for different departments.
- ✓ 8.4 inch touchscreen;
- ✓ Embedded handle and 1.6kg of weight, easy to carry;
- ✓ Able to use module, anesthetic depth and EtCO2 monitor modules available;
- ✓ 5 hours of battery life, covers the requirement of transfer of patience;
- ✓ Vehicle power supply supported;
- ✓ No-fan design ensures low noise;
- ✓ Multiple interfaces for different departments.

#### **Technical Description**:

| Model                          | YR02176                                                                                                |
|--------------------------------|--------------------------------------------------------------------------------------------------------|
| Input                          | 3 leads or 5 leads selectable                                                                          |
|                                | 3-conductor cable: RA; LA LL or R: L; F                                                                |
|                                | 5 Lead wire: RA: LA: RL: LL: V or R: LN: F: C                                                          |
| Selection of potential clients | 3 leads: 1, 1, 111                                                                                     |
|                                | 5 leads: 1, II, II, AR, AVL, AVF. V                                                                    |
| ECG waveform                   | 2 channels                                                                                             |
| Win selection                  | x0.25, x0.5.x1, x2.x4, Automatic                                                                       |
| Sweep speed                    | 12.5mm / s, 25mm / s, 50mm / s                                                                         |
| Heart rate                     | for newborns 15-350BPM                                                                                 |
| Heart rate                     | for AdulVPediatric 15-300BPM                                                                           |
| Precision                      | 1 bpm or 1%, whichever is greater                                                                      |
| Resolution                     | 1 bpm                                                                                                  |
| Filter diagnostic mode         | 0.05-100 Hz                                                                                            |
| Monitor mode                   | 0.5-40 Hz                                                                                              |
| Surgical mode                  | 1.0-25Hz                                                                                               |
| Protection                     | Withstands 4000VAC / 50Hz voltage in isolation Against electrosurgical interference and defibrillation |
| Alarm range                    | Newborn: 15-350 BPM                                                                                    |
|                                | Adult / pediatric: 15-300 BPM                                                                          |
| ST segment detection           | Measurement range: -2.0 mv to 2.0 mv                                                                   |
| Alarm range                    | -2.0m and 2.0mv                                                                                        |
| Arrhythmia analysis            | Yes                                                                                                    |
| Alarm                          | audible and visual alarm, recoverable alarm event                                                      |
| Rhythm detection               | Yes                                                                                                    |
| Calculation of drug dose       | Yes                                                                                                    |
| Standby mode                   | Yes                                                                                                    |