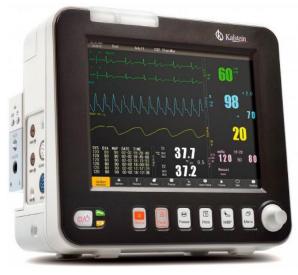

#### **Product Description:**

- ✓ 8.4 inch touchscreen; Embedded handle; Able to use module;
  1.6kg of weight; 5 hours of battery life; No-fan design; Multiple interfaces for different departments.
- ✓ 8.4 inch touchscreen;
- ✓ Embedded handle and 1.6kg of weight, easy to carry;
- ✓ Able to use module, anesthetic depth and EtCO2 monitor modules available;
- ✓ 5 hours of battery life, covers the requirement of transfer of patience;
- ✓ Vehicle power supply supported;
- ✓ No-fan design ensures low noise;
- ✓ Multiple interfaces for different departments.

#### **Technical Description**:

| Model                          | YR02176                                                                                                |
|--------------------------------|--------------------------------------------------------------------------------------------------------|
| Input                          | 3 leads or 5 leads selectable                                                                          |
|                                | 3-conductor cable: RA; LA LL or R: L; F                                                                |
|                                | 5 Lead wire: RA: LA: RL: LL: V or R: LN: F: C                                                          |
| Selection of potential clients | 3 leads: 1, 1, 111                                                                                     |
|                                | 5 leads: 1, II, II, AR, AVL, AVF. V                                                                    |
| ECG waveform                   | 2 channels                                                                                             |
| Win selection                  | x0.25, x0.5.x1, x2.x4, Automatic                                                                       |
| Sweep speed                    | 12.5mm / s, 25mm / s, 50mm / s                                                                         |
| Heart rate                     | for newborns 15-350BPM                                                                                 |
| Heart rate                     | for AdulVPediatric 15-300BPM                                                                           |
| Precision                      | 1 bpm or 1%, whichever is greater                                                                      |
| Resolution                     | 1 bpm                                                                                                  |
| Filter diagnostic mode         | 0.05-100 Hz                                                                                            |
| Monitor mode                   | 0.5-40 Hz                                                                                              |
| Surgical mode                  | 1.0-25Hz                                                                                               |
| Protection                     | Withstands 4000VAC / 50Hz voltage in isolation Against electrosurgical interference and defibrillation |
| Alarm range                    | Newborn: 15-350 BPM                                                                                    |
|                                | Adult / pediatric: 15-300 BPM                                                                          |
| ST segment detection           | Measurement range: -2.0 mv to 2.0 mv                                                                   |
| Alarm range                    | -2.0m and 2.0mv                                                                                        |
| Arrhythmia analysis            | Yes                                                                                                    |
| Alarm                          | audible and visual alarm, recoverable alarm event                                                      |
| Rhythm detection               | Yes                                                                                                    |
| Calculation of drug dose       | Yes                                                                                                    |
| Standby mode                   | Yes                                                                                                    |