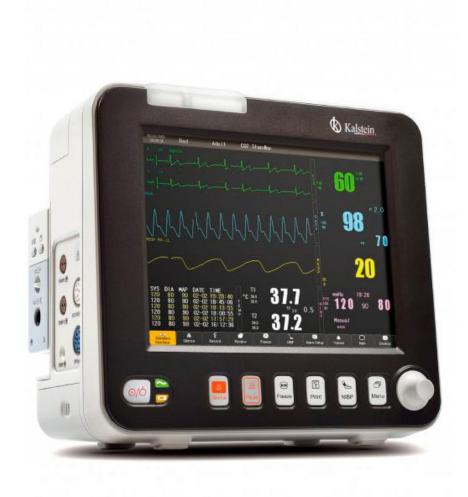

#### Kalstein Worldwide

With more than 25 years growing with our customers, Kalstein's multiformat and modern content, is now present in more than 10 countries and increasing.

**Patient Monitors** 

**Model YR02176** 

#### **Product Description:**

- ✓ 8.4 inch touchscreen; Embedded handle; Able to use module;
  1.6kg of weight; 5 hours of battery life; No-fan design; Multiple interfaces for different departments.
- ✓ 8.4 inch touchscreen;
- ✓ Embedded handle and 1.6kg of weight, easy to carry;
- ✓ Able to use module, anesthetic depth and EtCO2 monitor modules available;
- ✓ 5 hours of battery life, covers the requirement of transfer of patience;
- ✓ Vehicle power supply supported;
- ✓ No-fan design ensures low noise;
- ✓ Multiple interfaces for different departments.

#### **Technical Description**:

| Model                          | YR02176                                                                                                |
|--------------------------------|--------------------------------------------------------------------------------------------------------|
| Input                          | 3 leads or 5 leads selectable                                                                          |
|                                | 3-conductor cable: RA; LA LL or R: L; F                                                                |
|                                | 5 Lead wire: RA: LA: RL: LL: V or R: LN: F: C                                                          |
| Selection of potential clients | 3 leads: 1, 1, 111                                                                                     |
|                                | 5 leads: 1, II, II, AR, AVL, AVF. V                                                                    |
| ECG waveform                   | 2 channels                                                                                             |
| Win selection                  | x0.25, x0.5.x1, x2.x4, Automatic                                                                       |
| Sweep speed                    | 12.5mm / s, 25mm / s, 50mm / s                                                                         |
| Heart rate                     | for newborns 15-350BPM                                                                                 |
| Heart rate                     | for AdulVPediatric 15-300BPM                                                                           |
| Precision                      | 1 bpm or 1%, whichever is greater                                                                      |
| Resolution                     | 1 bpm                                                                                                  |
| Filter diagnostic mode         | 0.05-100 Hz                                                                                            |
| Monitor mode                   | 0.5-40 Hz                                                                                              |
| Surgical mode                  | 1.0-25Hz                                                                                               |
| Protection                     | Withstands 4000VAC / 50Hz voltage in isolation Against electrosurgical interference and defibrillation |
| Alarm range                    | Newborn: 15-350 BPM                                                                                    |
|                                | Adult / pediatric: 15-300 BPM                                                                          |
| ST segment detection           | Measurement range: -2.0 mv to 2.0 mv                                                                   |
| Alarm range                    | -2.0m and 2.0mv                                                                                        |
| Arrhythmia analysis            | Yes                                                                                                    |
| Alarm                          | audible and visual alarm, recoverable alarm event                                                      |
| Rhythm detection               | Yes                                                                                                    |
| Calculation of drug dose       | Yes                                                                                                    |
| Standby mode                   | Yes                                                                                                    |

#### **Patient Monitors**

| Method                     | Tooraclc impedance                                    |  |
|----------------------------|-------------------------------------------------------|--|
| Measuring range            | Newborn / Pediatric: 0-150 RPM                        |  |
| Medianing runge            | Adult: 0-120 RPM                                      |  |
| Apnea alarm                | No alarm, 10s, 15s, 20s, 25s, 30s, 35s 40s selectable |  |
| Alarm                      | Audible and visual alarm, recoverable alarm events    |  |
| NIBP                       |                                                       |  |
| Method                     | Oscillometric                                         |  |
| Measurement modes          | Manual / Automatic / Continuous                       |  |
| Displayed parameters       | Systolic, diastolic and MAP (mean arterial pressure)  |  |
| Automatic measurement time | Adjustable                                            |  |
| Unit of measurement        | mmHg / kPa selectable                                 |  |
| Type of measure            | Systolic, Dlastolic. Piss                             |  |
|                            | Adult: 40-270 mmHg                                    |  |
| Systolic pressure range    | Pediatric: 40-200 mmHg                                |  |
|                            | Newborn: 40-135 mmHg                                  |  |
|                            | Adult: 10-210 mmHg                                    |  |
| Diastolic pressure range   | Pediatric: 10-150 mmHg                                |  |
|                            | Newborn: 10-100 mmHg                                  |  |
|                            | Adult: 20-230 mmHg                                    |  |
| Medium pressure range      | Pediatric: 20-165 mmH                                 |  |
|                            | Newborn: 20-110 mmHg                                  |  |
| Precision                  | ± 5 mmHg                                              |  |
| Resolution                 | 1 mmHg                                                |  |
| Alarm                      | Systollc, Diastollc, Mean                             |  |
| Overpressure protection    | Double safety protection                              |  |