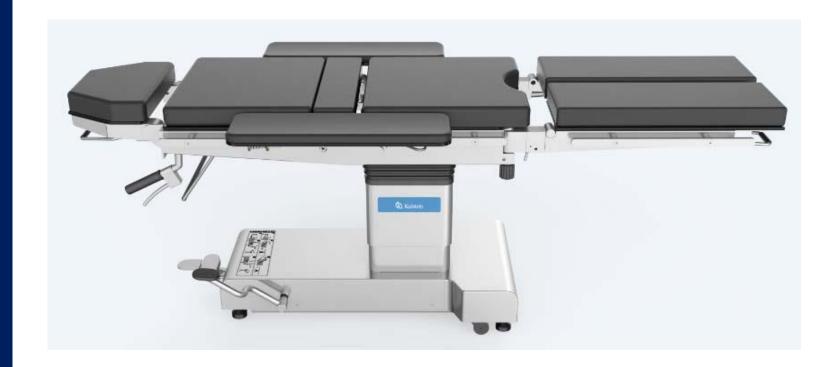

### **KALSTEIN® Operation Tables**

**Operation Tables** 

**Model YR02158** 

#### **Operation Tables**

**Model YR02158** 

#### **Product Description:**

The YR02158 surgery table is a Hydraulic manual control operating table with a load capacity of 200 kg. It can be easily configured and positioned to meet all types of surgical operation needs..

#### Characteristics:

- ✓ The operating table comes with a radiolucent surface and is compatible with the C-arm.
- ✓ Uses comfortable ear pads that are easy to replace and clean.
- ✓ High performance hydraulic system is stable and ensures quiet and precise positioning.
- ✓ The surgical table is highly maneuverable with two central brakes.
- ✓ Easy position adjustment, via knobs underneath the head section.

| Model                  | YR02158 |
|------------------------|---------|
| Table Length           | 2100 mm |
| Table width            | 500 mm  |
| Table height (raised)  | 1040 mm |
| Table height (Reduced) | 690 mm  |
| Trendelenburg          | 20 °    |
| Anti-Trendelenburg     | 15th    |
| Lateral tilt (right)   | 15th    |
| Lateral tilt (Left)    | 15th    |
| Backing plate (raised) | 75 °    |
| Backing plate (down)   | 12th    |
| Head Plate (top)       | 90 °    |
| Head Plate (bottom)    | 90 °    |
| Leg plate (Bottom)     | 90 °    |
| Leg plate (split)      | 130 °   |
| Kidney bridge height   | 110 mm  |
| Loading capacity       | 200 kg  |