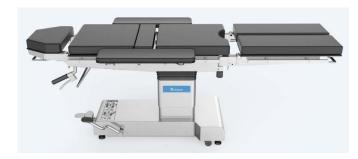

### **KALSTEIN® Operation Tables**

**Operation Tables** 

**Model YR02158** 

#### **Operation Tables**

**Model YR02158** 

#### **Product Description:**

The YR02158 surgery table is a Hydraulic manual control operating table with a load capacity of 200 kg. It can be easily configured and positioned to meet all types of surgical operation needs..

#### Characteristics:

- ✓ The operating table comes with a radiolucent surface and is compatible with the C-arm.
- ✓ Uses comfortable ear pads that are easy to replace and clean.
- ✓ High performance hydraulic system is stable and ensures quiet and precise positioning.
- ✓ The surgical table is highly maneuverable with two central brakes.
- ✓ Easy position adjustment, via knobs underneath the head section.

| Model                  | YR02158 |
|------------------------|---------|
| Table Length           | 2100 mm |
| Table width            | 500 mm  |
| Table height (raised)  | 1040 mm |
| Table height (Reduced) | 690 mm  |
| Trendelenburg          | 20 °    |
| Anti-Trendelenburg     | 15th    |
| Lateral tilt (right)   | 15th    |
| Lateral tilt (Left)    | 15th    |
| Backing plate (raised) | 75 °    |
| Backing plate (down)   | 12th    |
| Head Plate (top)       | 90 °    |
| Head Plate (bottom)    | 90 °    |
| Leg plate (Bottom)     | 90 °    |
| Leg plate (split)      | 130 °   |
| Kidney bridge height   | 110 mm  |
| Loading capacity       | 200 kg  |