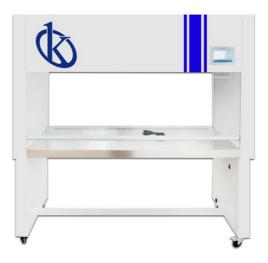

### **Product Description**

This is a kind of clean bench widely used in medical3. treatment, chemical experiment, electron, precise machinery, instrument, apparatus, medical preparation, operating room, foodstuff, drinks, daily use cosmetic, stock4. raising and aviation, as well as providing germfree dustless clean environment. 5.

- 1. Adopting arbitrary positioning sliding door system
- The shell is welded by cold-rolled plates, the surface is electrostatically sprayed, and the work surface is6. SUS304 brushed stainless steel, which is corrosionresistant and easy to clean.

The lighting and sterilization systems are interlocked safely, and have the timing function of the ultraviolet lamp

Digital display LCD control interface, more user-friendly design.

The vertical quasi-closed tabletop and the formation of a downward flow air curtain in the operation room con effectively prevent the input of external air and the operation area is clean.

Equipped with a HEPA filter and a primary filter for preliminary filtration, which con effectively extend the service lite of the high-efficiency filter.