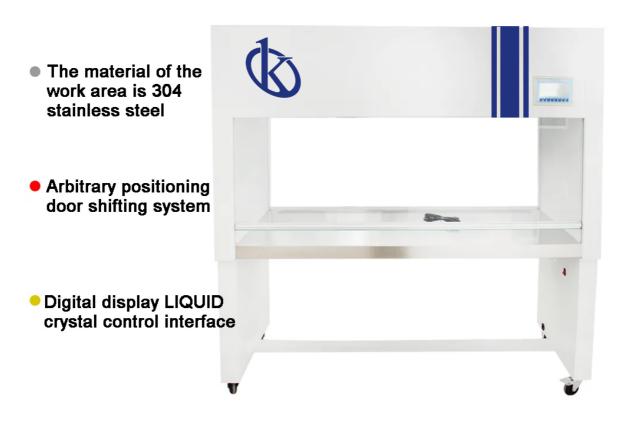

### **Product Description**

This is a kind of clean bench widely used in medical3. treatment, chemical experiment, electron, precise machinery, instrument, apparatus, medical preparation, operating room, foodstuff, drinks, daily use cosmetic, stock4. raising and aviation, as well as providing germfree dustless clean environment. 5.

- 1. Adopting arbitrary positioning sliding door system
- The shell is welded by cold-rolled plates, the surface is electrostatically sprayed, and the work surface is6. SUS304 brushed stainless steel, which is corrosionresistant and easy to clean.

The lighting and sterilization systems are interlocked safely, and have the timing function of the ultraviolet lamp

Digital display LCD control interface, more user-friendly design.

The vertical quasi-closed tabletop and the formation of a downward flow air curtain in the operation room con effectively prevent the input of external air and the operation area is clean.

Equipped with a HEPA filter and a primary filter for preliminary filtration, which con effectively extend the service lite of the high-efficiency filter.