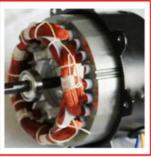

### Copper core motor

The motor has strong power,low heat generation,low noise,energy-saving and power-saving.