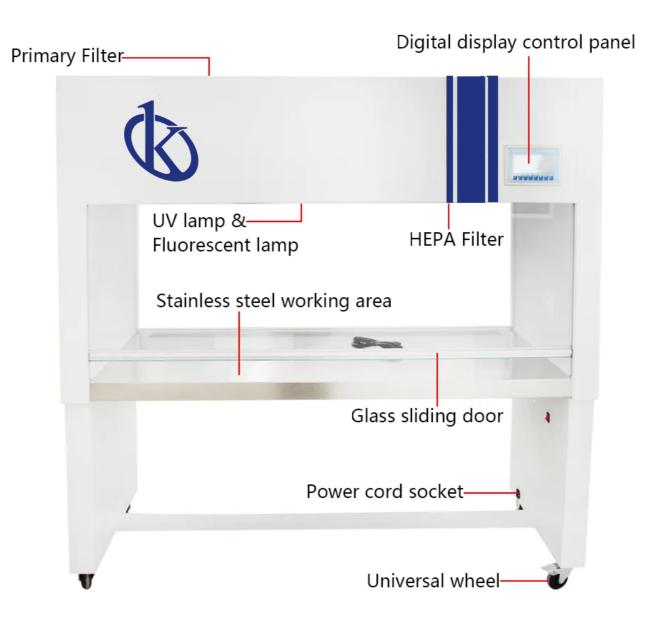

### **Product Description**

This is a kind of clean bench widely used in medical3. treatment, chemical experiment, electron, precise machinery, instrument, apparatus, medical preparation, operating room, foodstuff, drinks, daily use cosmetic, stock4. raising and aviation, as well as providing germfree dustless clean environment. 5.

- 1. Adopting arbitrary positioning sliding door system
- The shell is welded by cold-rolled plates, the surface is electrostatically sprayed, and the work surface is6. SUS304 brushed stainless steel, which is corrosionresistant and easy to clean.

The lighting and sterilization systems are interlocked safely, and have the timing function of the ultraviolet lamp

Digital display LCD control interface, more user-friendly design.

The vertical quasi-closed tabletop and the formation of a downward flow air curtain in the operation room con effectively prevent the input of external air and the operation area is clean.

Equipped with a HEPA filter and a primary filter for preliminary filtration, which con effectively extend the service lite of the high-efficiency filter.