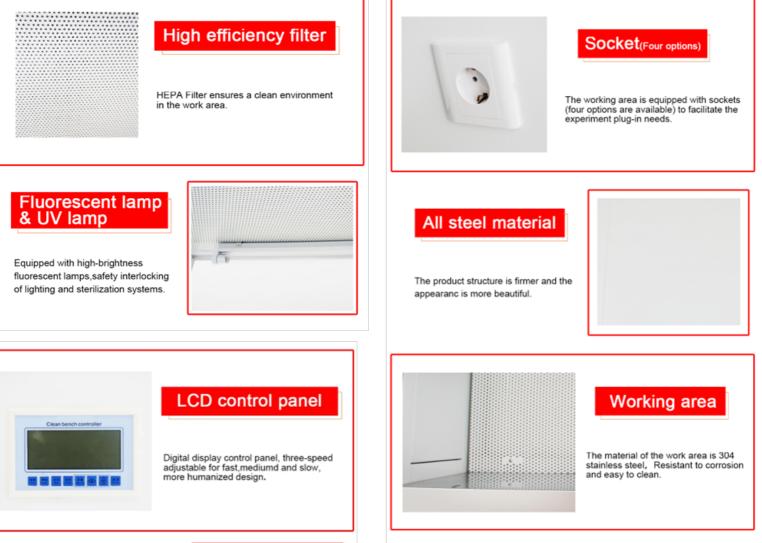

- 1. Adopting arbitrary positioning sliding door system
- The shell is welded by cold-rolled plates, the surface is electrostatically sprayed, and the work surface is6. SUS304 brushed stainless steel, which is corrosionresistant and easy to clean.

The lighting and sterilization systems are interlocked safely, and have the timing function of the ultraviolet lamp

Digital display LCD control interface, more user-friendly design.

The vertical quasi-closed tabletop and the formation of a downward flow air curtain in the operation room con effectively prevent the input of external air and the operation area is clean.

Equipped with a HEPA filter and a primary filter for preliminary filtration, which con effectively extend the service lite of the high-efficiency filter.