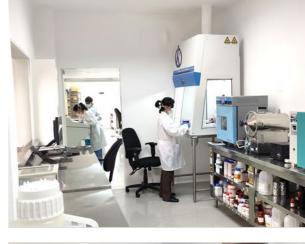

### **Product Description**

This is a kind of clean bench widely used in medical3. treatment, chemical experiment, electron, precise machinery, instrument, apparatus, medical preparation, operating room, foodstuff, drinks, daily use cosmetic, stock4. raising and aviation, as well as providing germfree dustless clean environment. 5.

- 1. Adopting arbitrary positioning sliding door system
- The shell is welded by cold-rolled plates, the surface is electrostatically sprayed, and the work surface is6. SUS304 brushed stainless steel, which is corrosionresistant and easy to clean.

The lighting and sterilization systems are interlocked safely, and have the timing function of the ultraviolet lamp

Digital display LCD control interface, more user-friendly design.

The vertical quasi-closed tabletop and the formation of a downward flow air curtain in the operation room con effectively prevent the input of external air and the operation area is clean.

Equipped with a HEPA filter and a primary filter for preliminary filtration, which con effectively extend the service lite of the high-efficiency filter.