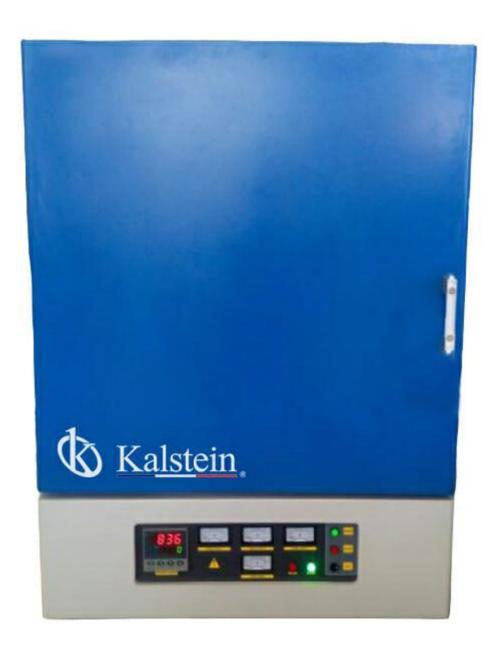

# **KALSTEIN® Muffle**

# **Laboratory Muffle Furnace**

**Model YR05284-1** 

Thanks to your purchase, a donation will be made to a non-profit foundation that fights against breast cancer and helps most vulnerable communities.

All rights reserved ® KALSTEIN France S. A. S., 2 Rue Jean Lantier • 75001 Paris • +33 1 78 95 87 89 / +33 6 80 76 07 10 • https://kalstein.eu

# **Laboratory Muffle Furnace**

#### **Model YR05284-1**

#### **Furnace Structure and Chamber:**

High purity fibrous alumina insulation for maximum energy saving 60-80% less power consumption than other old style. Heavy duty double layer structure with cooling fan to keep furnace exteriors safe to touch.

## **Technical Description:**

| Model                          | YR05284-1                                                                                                                                              |
|--------------------------------|--------------------------------------------------------------------------------------------------------------------------------------------------------|
| Rated voltage                  | AC 380V 3 phase or 1 phase 50/60Hz                                                                                                                     |
| Power                          | 18kw                                                                                                                                                   |
| Chamber size                   | 400x400x400mm, 64L                                                                                                                                     |
| Max. Temperature               | 1700 °C                                                                                                                                                |
| Continuous working temperature | 1600 °C                                                                                                                                                |
| Max. Heating Rate              | 30 °C /min; Suggest to use 10°C/min under 1400°C, 1400°C-1600°C 5°C/min, >1600°C 2°C/min;                                                              |
| Temperature controller         | PID automatic control and auto-tune function. 30programmable segments for precise control. Built in protection for over-heatingand broken thermocouple |
| Temperature Accuracy           | +/- 1°C                                                                                                                                                |
| Heating Element                | MoSi2 heater                                                                                                                                           |
| Thermocouple                   | B type                                                                                                                                                 |
| Standard parts                 | Reserve heater 2pcs, crucible tongs 1pc, asbestos gloves 1pair , one user manual                                                                       |