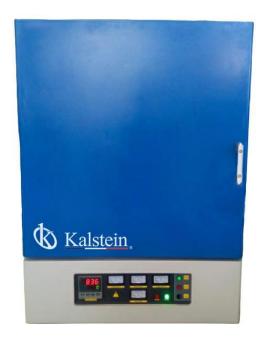

# **KALSTEIN® Muffle**

# **Laboratory Muffle Furnace**

**Model YR05284-1** 

Thanks to your purchase, a donation will be made to a non-profit foundation that fights against breast cancer and helps most vulnerable communities.

All rights reserved ® KALSTEIN France S. A. S., 2 Rue Jean Lantier • 75001 Paris • +33 1 78 95 87 89 / +33 6 80 76 07 10 • https://kalstein.eu

# **Laboratory Muffle Furnace**

#### **Model YR05284-1**

#### **Furnace Structure and Chamber:**

High purity fibrous alumina insulation for maximum energy saving 60-80% less power consumption than other old style. Heavy duty double layer structure with cooling fan to keep furnace exteriors safe to touch.

## **Technical Description:**

| Model                          | YR05284-1                                                                                                                                              |
|--------------------------------|--------------------------------------------------------------------------------------------------------------------------------------------------------|
| Rated voltage                  | AC 380V 3 phase or 1 phase 50/60Hz                                                                                                                     |
| Power                          | 18kw                                                                                                                                                   |
| Chamber size                   | 400x400x400mm, 64L                                                                                                                                     |
| Max. Temperature               | 1700 °C                                                                                                                                                |
| Continuous working temperature | 1600 °C                                                                                                                                                |
| Max. Heating Rate              | 30 °C /min; Suggest to use 10°C/min under 1400°C, 1400°C-1600°C 5°C/min, >1600°C 2°C/min;                                                              |
| Temperature controller         | PID automatic control and auto-tune function. 30programmable segments for precise control. Built in protection for over-heatingand broken thermocouple |
| Temperature Accuracy           | +/- 1°C                                                                                                                                                |
| Heating Element                | MoSi2 heater                                                                                                                                           |
| Thermocouple                   | B type                                                                                                                                                 |
| Standard parts                 | Reserve heater 2pcs, crucible tongs 1pc, asbestos gloves 1pair , one user manual                                                                       |