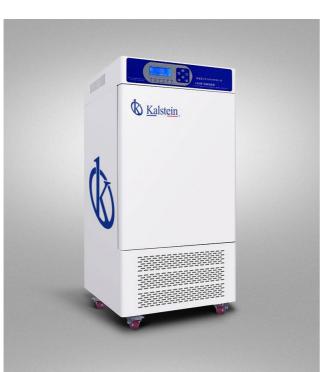

#### **Product Description**

Without fluorine refrigerant system, reasonable air circulation system to ensure temperature uniformity; intelligent control to ensure constant and precision of temperature and humidity; large capacity humidifying system; liner with lighting device. With constant temperature and humidity control function, it is a based equipment for environment protection, medical, drug testing, health and epidemic prevention, livestock, aquaculture and other scientific research and college departments. Recommended the use of biological engineering and water analysis, Industrial performance test field etc..

#### Features

- 1. Features
- 2. The inner chamber is made of mirror stainless steel.
- 3. Semicircular corners inner chamber is easy to clean.
- 4. Shelf can be adjusted.
- 5. LED microcomputer controller make the temperature and humidity constant.
- 6. Touch key parameter setting.
- 7. Timer, over temperature alarm function.
- 8. Large angle observation window, easy to watch the goods in the inner chamber with lighting.
- 9. Large-capacity humidifier, easy to use

#### **Product introduction**

With constant temperature and humidity control function. It is a based equipment for environmental protection, medical, drug testing, health and epidemic prevention, livestock, aquaculture and other scientific research and college departments. Also, widely application in biological engineering and water analysis field etc.

### **Technical Specifications**

| Model                          | YR05802          | YR05803          | YR05804           |
|--------------------------------|------------------|------------------|-------------------|
| Temperatur range (°C)          | 0~60             | •                |                   |
| Accuracy (°C)                  | ±0.1             |                  |                   |
| Timing range                   | 0~999 min        |                  |                   |
| Fluctuation (%)                | ±0.5             |                  |                   |
| Voltage (V)                    | 220              |                  |                   |
| Power (KW)                     | 0.4              | 0.6              | 0.8               |
| Inner size (mm)(H*W*D)         | 580×450×380/100L | 800×500×380/150L | 1000×550×450/250L |
| Overall dimension (mm) (H*W*D) | 1100×590×620     | 1350×640×660     | 1550×690×660      |
| Packing size (mm) (H*W*D)      | 1220×670×700     | 1470×720×740     | 1670×770×740      |
| Net weight (KG)                | 93               | 105              | 133               |
| Shiping weight (KG)            | 110              | 125              | 155               |
|                                | 1                |                  |                   |
| Model                          | YR05805          | YR05806          | YR05807           |
| Temperatur range (°C)          | 0~60             |                  |                   |
| Accuracy (°C)                  | ±0.5             |                  |                   |
| Timing range                   |                  |                  |                   |
| Fluctuation (%)                | ±1               |                  |                   |
| Voltage (V)                    | 220              |                  |                   |
| Power (KW)                     | 0.4              | 0.6              | 0.8               |
| Inner size (mm)(H*W*D)         | 580×450×380/100L | 800×500×380/150L | 1000×550×450/250L |
| Overall dimension (mm) (H*W*D) | 1100×590×620     | 1350×640×660     | 1550×690×660      |
| Packing size (mm) (H*W*D)      | 1220×670×700     | 1470×720×740     | 1670×770×740      |
| Net weight (KG)                | 100              | 110              | 140               |
| Shiping weight (KG)            | 120              | 140              | 165               |