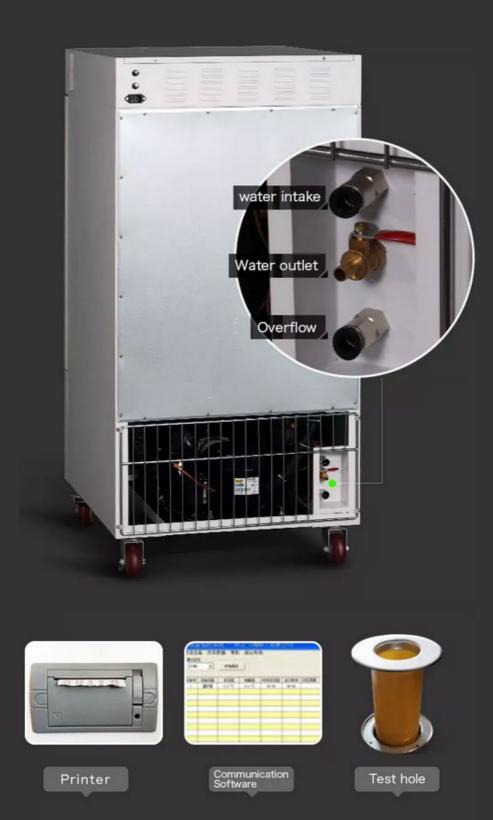

Programmable microcomputer tech-nology with timing over-temperature alarm

Upgraded LCD display

Fluorine-free balanced refrig-eration system

Fluorine-free refrigeration, energy-efficient, with inlet and outlet