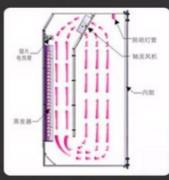

Lighting device Hood lighting device for easy observation

Air circulation system

Air circulation system ensures temperature and humidity stabil-ity in the working room.