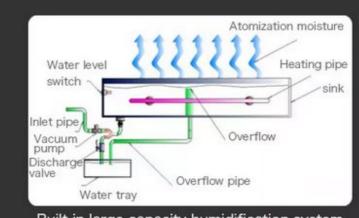

Built-in large capacity humidification system

The built-in large-capacity humidification system automatically fills the water to ensure stable fluctuations.

Built-in toughened glass door, clear observation of window items