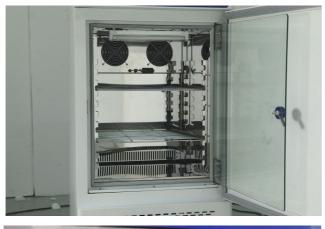

#### Features

- 1. Features
- 2. The inner chamber is made of mirror stainless steel.
- 3. Semicircular corners inner chamber is easy to clean.
- 4. Shelf can be adjusted.
- 5. LED microcomputer controller make the temperature and humidity constant.
- 6. Touch key parameter setting.
- 7. Timer, over temperature alarm function.
- 8. Large angle observation window, easy to watch the goods in the inner chamber with lighting.
- 9. Large-capacity humidifier, easy to use

Built-in large capacity humidification system

The built-in large-capacity humidification system automatically fills the water to ensure stable fluctuations.

Built-in toughened glass door, clear observation of window items

Programmable microcomputer tech-nology with timing over-temperature alarm

Upgraded LCD display

Fluorine-free balanced refrig-eration system

Fluorine-free refrigeration, energy-efficient, with inlet and outlet

Lighting device Hood lighting device for easy observation

Air circulation system

Air circulation system ensures temperature and humidity stabil-ity in the working room.