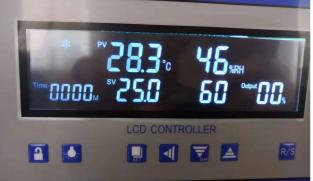

#### Features

- 1. Features
- 2. The inner chamber is made of mirror stainless steel.
- 3. Semicircular corners inner chamber is easy to clean.
- 4. Shelf can be adjusted.
- 5. LED microcomputer controller make the temperature and humidity constant.
- 6. Touch key parameter setting.
- 7. Timer, over temperature alarm function.
- 8. Large angle observation window, easy to watch the goods in the inner chamber with lighting.
- 9. Large-capacity humidifier, easy to use

Programmable microcomputer tech-nology with timing over-temperature alarm

Upgraded LCD display

Fluorine-free balanced refrig-eration system

Fluorine-free refrigeration, energy-efficient, with inlet and outlet