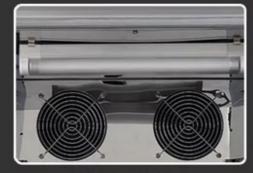

Lighting device Hood lighting device for easy observation

Air circulation system

Air circulation system ensures temperature and humidity stabil-ity in the working room.