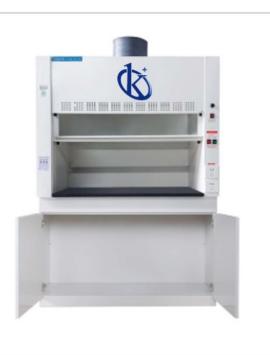

#### **KALSTEIN® Fume Hood**

**Model Series YR05808** 

# PRODUCT PARAMETERS

| Model                | YR05808                                                                                                                        | YR05809      | YR05810       | YR05811       | YR05812       |
|----------------------|--------------------------------------------------------------------------------------------------------------------------------|--------------|---------------|---------------|---------------|
| Bench Top (mm)       | 650*650*1000                                                                                                                   | 800*650*1000 | 1000*650*1000 | 1200*650*1000 | 1500*650*1000 |
| Floor mounted (mm)   | /                                                                                                                              | 800*650*1900 | 1000*650*1900 | 1200*650*1900 | 1500*650*1900 |
| Inner size (mm)      | 450*530*750                                                                                                                    | 600*530*750  | 800*530*750   | 1000*530*750  | 1300*53 0*750 |
| Air volume           | 420 m³/h                                                                                                                       |              | 1850 m³/h     |               |               |
| Exhaust air diameter | 150mm                                                                                                                          |              | 250mm         |               |               |
| Fan power            | 48W                                                                                                                            |              | 110W          |               |               |
| LED Power            | 6W                                                                                                                             | ,            |               | 10W           | 14W           |
| Rated power          | 2000W                                                                                                                          |              |               |               |               |
| Noise                | 50db                                                                                                                           |              |               |               |               |
| Surface wind speed   | Adjustable                                                                                                                     |              |               |               |               |
| Voltage              | 220V                                                                                                                           |              |               |               |               |
| Main Body            | 1.0mm thickness cold-rolled steel with expoxy resin powder coating                                                             |              |               |               |               |
| Inner Size           | 5mm thickness compact, resistant to strong acid and alkali                                                                     |              |               |               |               |
| Work Top             | 12.7mm thick black solid core physical and chemical board countertop, can also be ceramic, marble, stainless steel table panel |              |               |               |               |
| Standard Accessory   | 10A socket、fan、duct、LED、speed governor、faucet(water type)、sink(water type)                                                     |              |               |               |               |
| Optional Accessory   | LCD panel、electric damper、 manual damper、 gascock、 drip rack                                                                   |              |               |               |               |