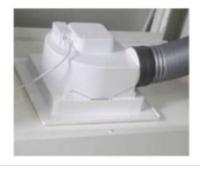

# **INSTALLATION DETAILS RENDERINGS**

Lamp and related screw fittings

4.

Effect of lamp installation

worktop, faucet and sink

10.

exhaust fan (F8-65&80) diameter: ¢160mm

Gas collecting hood and related screw fittings

Effect of Lamp wiring connection

inlet and drain pipe

11.

Axial Fan(F8-100 and above ) diameter:¢250mm

Reinforcing rod and related screw fittings

6.

Effect of fan wiring connection

balance hammer