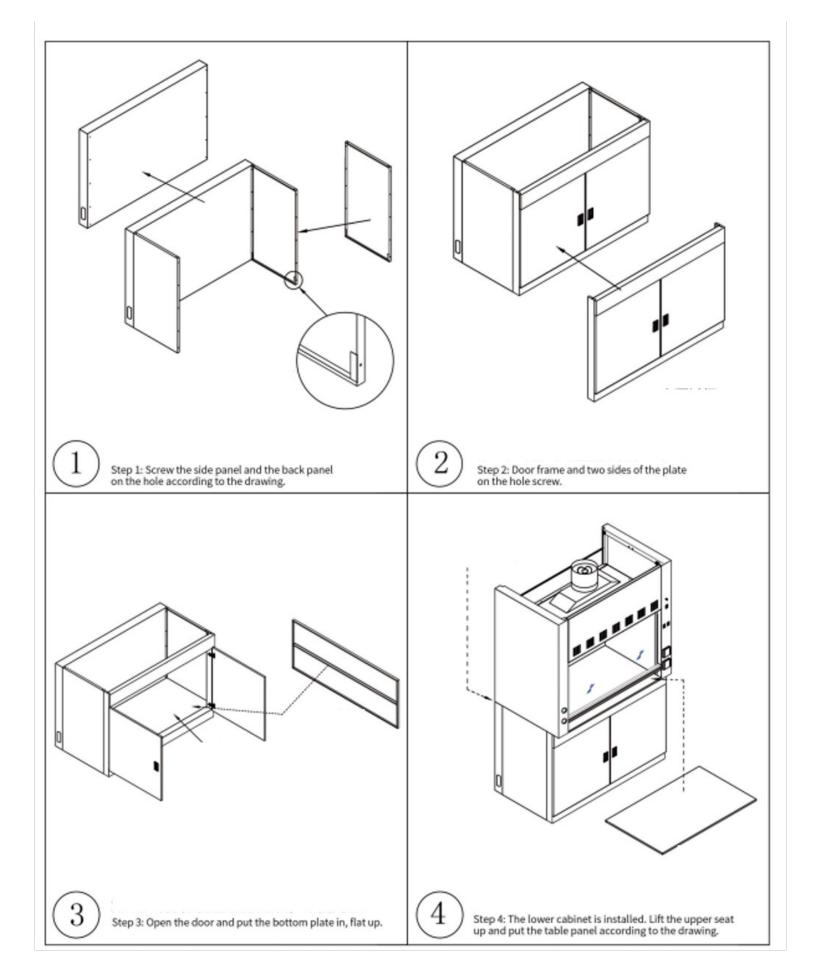

# **INSTALLATION DETAILS RENDERINGS**

Lamp and related screw fittings

4.

Effect of lamp installation

worktop, faucet and sink

10.

exhaust fan (F8-65&80) diameter: ¢160mm

Gas collecting hood and related screw fittings

Effect of Lamp wiring connection

inlet and drain pipe

11.

Axial Fan(F8-100 and above ) diameter:¢250mm

Reinforcing rod and related screw fittings

6.

Effect of fan wiring connection

balance hammer