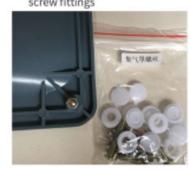

# **INSTALLATION DETAILS RENDERINGS**

Lamp and related screw fittings

4.

Effect of lamp installation

worktop, faucet and sink

10.

exhaust fan (F8-65&80) diameter: ¢160mm

Gas collecting hood and related screw fittings