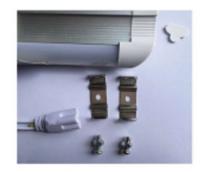

# **INSTALLATION DETAILS RENDERINGS**

Lamp and related screw fittings

4.

Effect of lamp installation

worktop, faucet and sink

10.

exhaust fan (F8-65&80) diameter: ¢160mm

Gas collecting hood and related screw fittings

Effect of Lamp wiring connection

inlet and drain pipe

11.

Axial Fan(F8-100 and above ) diameter:¢250mm

Reinforcing rod and related screw fittings

6.

Effect of fan wiring connection

balance hammer