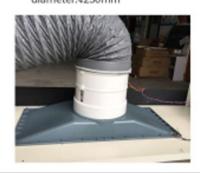

# **INSTALLATION DETAILS RENDERINGS**

Lamp and related screw fittings

4.

Effect of lamp installation

worktop, faucet and sink

10.

exhaust fan (F8-65&80) diameter: ¢160mm

Gas collecting hood and related screw fittings

Effect of Lamp wiring connection

inlet and drain pipe

11.

Axial Fan(F8-100 and above ) diameter:¢250mm

Reinforcing rod and related screw fittings

6.

Effect of fan wiring connection

balance hammer