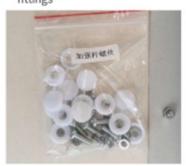

# **INSTALLATION DETAILS RENDERINGS**

Lamp and related screw fittings

4.

Effect of lamp installation

worktop, faucet and sink

10.

exhaust fan (F8-65&80) diameter: ¢160mm

Gas collecting hood and related screw fittings