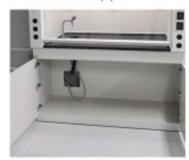

#### PRODUCT FEATURES

The purpose of the fume hood is to remove the harmful gases generated in the experiment, to protect the health of the experimenter, and have a highly safety and superior operability

#### PRODUCT FEATURES

- Shell: frame structure, material is 1.0 mm thick cold-rolled steel plate, mechanical bending molding surface by epoxy resin powder spray treatment, corrosion resistance in line with GB/t3668-200x standard.
- Lining board: 5mm thickness compact panel, the assembly screws are covered with a plastic cover to avoid contact with the gas in the cabinet and to maintain aesthetics.
- 3 Window: no stage balanced design, can stay any position according to operation requirement. Window frames and handles are made of cold rolled steel plate 1.0 mm thick mechanical bending molding and sprayed by epoxy resin powder foam, which not only enhances the stretching function, but also reduces the turbulence phenomenon.
- Front plate: for stable airflow.
- Worktop: solid core physicochemical board worktop, anti-acid, anti-alkali and anti-corrosion. (Other material worktops can be selected according to the requirements).
- 6. Key: power switch, lighting switch, the fan switch, and the standby switch are the operation indicators.
- 7. Voltage:220V (optional 380V) meets international safety standards.
- 8. Socket: multi-purpose universal splash-proof socket for all types of plugs.
- q Lighting: LED lamp for laboratory.