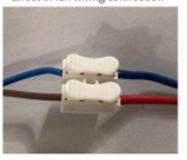

Effect of Lamp wiring connection

inlet and drain pipe

11.

Axial Fan(F8-100 and above ) diameter:¢250mm

Reinforcing rod and related screw fittings

6.

Effect of fan wiring connection

balance hammer