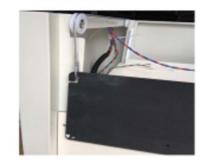

Effect of Lamp wiring connection

inlet and drain pipe

11.

Axial Fan(F8-100 and above ) diameter:¢250mm

Reinforcing rod and related screw fittings

6.

Effect of fan wiring connection

balance hammer