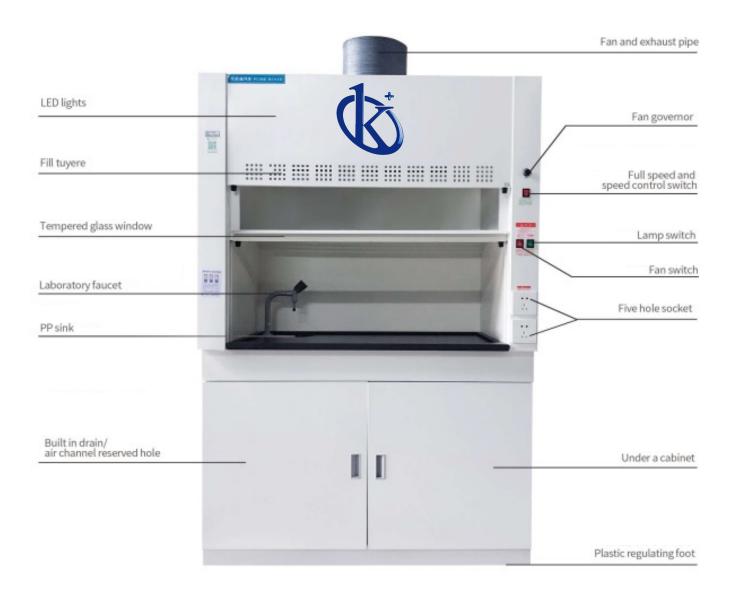

#### **KALSTEIN® Fume Hood**

**Model Series YR05808** 

# PRODUCT PARAMETERS

| Model                | YR05808                                                                                                                        | YR05809      | YR05810       | YR05811       | YR05812       |
|----------------------|--------------------------------------------------------------------------------------------------------------------------------|--------------|---------------|---------------|---------------|
| Bench Top (mm)       | 650*650*1000                                                                                                                   | 800*650*1000 | 1000*650*1000 | 1200*650*1000 | 1500*650*1000 |
| Floor mounted (mm)   | /                                                                                                                              | 800*650*1900 | 1000*650*1900 | 1200*650*1900 | 1500*650*1900 |
| Inner size (mm)      | 450*530*750                                                                                                                    | 600*530*750  | 800*530*750   | 1000*530*750  | 1300*53 0*750 |
| Air volume           | 420 m³/h                                                                                                                       |              | 1850 m³/h     |               |               |
| Exhaust air diameter | 150mm                                                                                                                          |              | 250mm         |               |               |
| Fan power            | 48W                                                                                                                            |              | 110W          |               |               |
| LED Power            | 6W                                                                                                                             | ,            |               | 10W           | 14W           |
| Rated power          | 2000W                                                                                                                          |              |               |               |               |
| Noise                | 50db                                                                                                                           |              |               |               |               |
| Surface wind speed   | Adjustable                                                                                                                     |              |               |               |               |
| Voltage              | 220V                                                                                                                           |              |               |               |               |
| Main Body            | 1.0mm thickness cold-rolled steel with expoxy resin powder coating                                                             |              |               |               |               |
| Inner Size           | 5mm thickness compact, resistant to strong acid and alkali                                                                     |              |               |               |               |
| Work Top             | 12.7mm thick black solid core physical and chemical board countertop, can also be ceramic, marble, stainless steel table panel |              |               |               |               |
| Standard Accessory   | 10A socket、fan、duct、LED、speed governor、faucet(water type)、sink(water type)                                                     |              |               |               |               |
| Optional Accessory   | LCD panel、electric damper、 manual damper、 gascock、 drip rack                                                                   |              |               |               |               |

#### PRODUCT FEATURES

The purpose of the fume hood is to remove the harmful gases generated in the experiment, to protect the health of the experimenter, and have a highly safety and superior operability

- Release function: it shall have the function to dilute the harmful gas generated inside the fume hood by absorbing the gas outside the fume hood.
- 2 No backflow function: the airflow generated by the exhaust fan inside the fume hood shall have the function of not reversing the flow of harmful gases from inside the fume hood into the room.
- Isolation function: in front of the fume hood, there should be a non-sliding glass window to separate the inside and outside of the fume hood.
- 4 Supplementary function: it shall have a passage or a substitute device for drawing air from outside the fume hood during the discharge of harmful gases.
- 5. Control wind speed function: having a certain inhalation speed to prevent toxic gas from overflowing. The factors that determine the suction speed of the air inlet of the fume hood are: the heat generated by the experimental content and the relationship with the number of air changes. The mainly are the experimental content and the nature of the harmful substances. Generally non-toxic pollutants are 0.25 ~ 0.38m / s, toxic or dangerous harmful substances are 0.4 ~ 0.5m / s, highly toxic or a small amount of radioactivity is 0.5 ~ 0.6m / s, gas is 0.5m / s, the granules are 1 m/s.
- Anti-heat, anti-acid and alkali and anti-corrosion: worktop, lining board, side plate as well aswarter tap and gas valve are all have anti-corrosion function.

#### PRODUCT FEATURES

- Shell: frame structure, material is 1.0 mm thick cold-rolled steel plate, mechanical bending molding surface by epoxy resin powder spray treatment, corrosion resistance in line with GB/t3668-200x standard.
- Lining board: 5mm thickness compact panel, the assembly screws are covered with a plastic cover to avoid contact with the gas in the cabinet and to maintain aesthetics.
- 3 Window: no stage balanced design, can stay any position according to operation requirement. Window frames and handles are made of cold rolled steel plate 1.0 mm thick mechanical bending molding and sprayed by epoxy resin powder foam, which not only enhances the stretching function, but also reduces the turbulence phenomenon.
- Front plate: for stable airflow.
- Worktop: solid core physicochemical board worktop, anti-acid, anti-alkali and anti-corrosion. (Other material worktops can be selected according to the requirements).
- 6. Key: power switch, lighting switch, the fan switch, and the standby switch are the operation indicators.
- 7. Voltage:220V (optional 380V) meets international safety standards.
- 8. Socket: multi-purpose universal splash-proof socket for all types of plugs.
- q Lighting: LED lamp for laboratory.