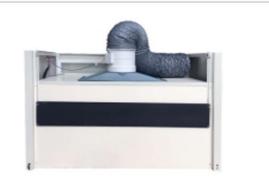

# **INSTALLATION DETAILS RENDERINGS**

Lamp and related screw fittings

4.

Effect of lamp installation

worktop, faucet and sink

10.

exhaust fan (F8-65&80) diameter: ¢160mm

Gas collecting hood and related screw fittings

Effect of Lamp wiring connection

inlet and drain pipe

11.

Axial Fan(F8-100 and above ) diameter:¢250mm

Reinforcing rod and related screw fittings

6.

Effect of fan wiring connection

balance hammer

12.

PP centrifugal fan(F8-100 and above) diameter: \$250mm

#Letsgivemore 💗

Thanks to your purchase, a donation will be made to a non-profit foundation that fights against breast cancer and helps most vulnerable communities.