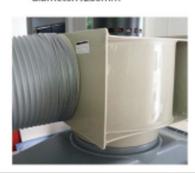

#### **KALSTEIN® Fume Hood**

**Model Series YR05808** 

# **INSTALLATION DETAILS RENDERINGS**

Lamp and related screw fittings

4.

Effect of lamp installation

worktop, faucet and sink

10.

exhaust fan (F8-65&80) diameter: ¢160mm

Gas collecting hood and related screw fittings

Effect of Lamp wiring connection

inlet and drain pipe

11.

Axial Fan(F8-100 and above ) diameter:¢250mm

Reinforcing rod and related screw fittings

6.

Effect of fan wiring connection

balance hammer