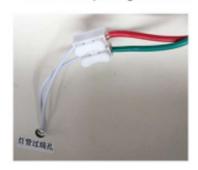

Effect of Lamp wiring connection

inlet and drain pipe

11.

Axial Fan(F8-100 and above ) diameter:¢250mm

Reinforcing rod and related screw fittings

6.

Effect of fan wiring connection

balance hammer