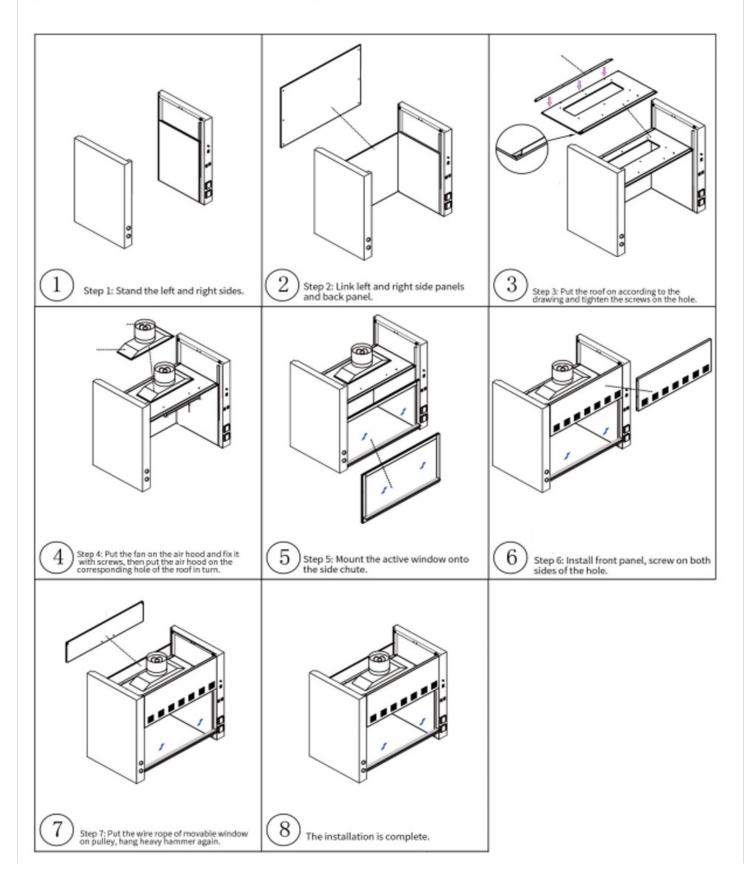

### TABLE MOUNTING DIAGRAM

# **INSTALLATION DETAILS RENDERINGS**

Lamp and related screw fittings

4.

Effect of lamp installation

worktop, faucet and sink

10.

exhaust fan (F8-65&80) diameter: ¢160mm

Gas collecting hood and related screw fittings

Effect of Lamp wiring connection

inlet and drain pipe

11.

Axial Fan(F8-100 and above ) diameter:¢250mm

Reinforcing rod and related screw fittings

6.

Effect of fan wiring connection

balance hammer

12.

PP centrifugal fan(F8-100 and above) diameter: \$250mm

#Letsgivemore 💗

Thanks to your purchase, a donation will be made to a non-profit foundation that fights against breast cancer and helps most vulnerable communities.