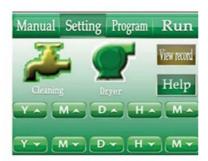

#### Features:

- ✓ With its small footprint, this mini compact device can be placed near the sectioning area for optimal workflow
- ✓ With its intuitive touch screen interface and convenient human-machine communication, operation is easy-to-learn and simple-to-use
- ✓ Integrated touch screen with intuitive high-intelligence control system offers a full set of functions, reliable performance, and simple operation
- ✓ The APS-coated, streamline-designed, easy-to-clean sturdy housing with high resistance to corrosion
- ✓ 24 slides can be stained simultaneously with prompt staining ✓ Temperature Control Precision: ±1% process
- ✓ The slide rack can be optionally stopped either above or process ends, with beeping to alert the user
- ✓ Enabling this device to be an ideal choice for H&E staining
- ✓ Low noise, wear-resistant flexible transmission system using ✓ Working Voltage: AC220V±10% 50Hz (standard model); imported high-quality materials and elements to ensure stable operation and reliable performance
- ✓ Intelligent automatic water influx/efflux/drainage system ensures sufficient washing performance at each step and improves water efficiency

- ✓ 25 sets of staining protocols can be programmed and stored in the system with each protocol containing 30 editable steps for staining
- ✓ Operation error alert