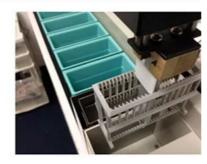

#### **Technical Specifications:**

- ✓ Number of Cups: 15 ( Station 1 is for drying, Station 2 is for washing, and other 13 stations are for reagents)
- ✓ Capacity of Each Cup: Approximately 350ml
- ✓ Length of Processing Time in the Cup: Adjustable within 0 -59 minutes and within 0 -59 seconds
- ✓ Dripping Time: Adjustable within 0-60s
- ✓ Agitating frequency: Adjustable within 0-6 times/minute
- submerged in cup based on user's selection after the staining \( \sqrt{9} \) usernames and passwords can be stored in the system to ensure the safety of each user's staining protocol and each user can program 25 sets of staining protocols
  - AC110V±10% 60Hz
  - ✓ Power: 400W
  - ✓ Dimensions: 925×250×260 mm (W×D×H)
  - ✓ Weight: 27kg

#### **Technical Specifications:**

- ✓ Number of Cups: 15 ( Station 1 is for drying, Station 2 is for washing, and other 13 stations are for reagents)
- ✓ Capacity of Each Cup: Approximately 350ml
- ✓ Length of Processing Time in the Cup: Adjustable within 0 59 minutes and within 0 -59 seconds
- ✓ Temperature Control Precision: ±1%
- ✓ Dripping Time: Adjustable within 0-60s
- ✓ Agitating frequency: Adjustable within 0-6 times/minute
- ✓ 9 usernames and passwords can be stored in the system to ensure the safety of each user's staining protocol and each user can program 25 sets of staining protocols
- ✓ Working Voltage: AC220V±10% 50Hz (standard model); AC110V±10% 60Hz
- ✓ Power: 400W
- ✓ Dimensions: 925×250×260 mm (W×D×H)
- ✓ Weight: 27kg