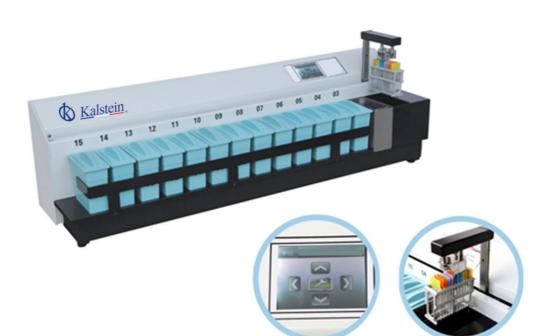

#### Features:

- ✓ With its small footprint, this mini compact device can be placed near the sectioning area for optimal workflow
- ✓ With its intuitive touch screen interface and convenient human-machine communication, operation is easy-to-learn and simple-to-use
- ✓ Integrated touch screen with intuitive high-intelligence control system offers a full set of functions, reliable performance, and simple operation
- ✓ The APS-coated, streamline-designed, easy-to-clean sturdy housing with high resistance to corrosion
- ✓ 24 slides can be stained simultaneously with prompt staining ✓ Temperature Control Precision: ±1% process
- ✓ The slide rack can be optionally stopped either above or process ends, with beeping to alert the user
- ✓ Enabling this device to be an ideal choice for H&E staining
- ✓ Low noise, wear-resistant flexible transmission system using ✓ Working Voltage: AC220V±10% 50Hz (standard model); imported high-quality materials and elements to ensure stable operation and reliable performance
- ✓ Intelligent automatic water influx/efflux/drainage system ensures sufficient washing performance at each step and improves water efficiency

- ✓ 25 sets of staining protocols can be programmed and stored in the system with each protocol containing 30 editable steps for staining
- ✓ Operation error alert

#### **Technical Specifications:**

- ✓ Number of Cups: 15 ( Station 1 is for drying, Station 2 is for washing, and other 13 stations are for reagents)
- ✓ Capacity of Each Cup: Approximately 350ml
- ✓ Length of Processing Time in the Cup: Adjustable within 0 -59 minutes and within 0 -59 seconds
- ✓ Dripping Time: Adjustable within 0-60s
- ✓ Agitating frequency: Adjustable within 0-6 times/minute
- submerged in cup based on user's selection after the staining \( \sqrt{9} \) usernames and passwords can be stored in the system to ensure the safety of each user's staining protocol and each user can program 25 sets of staining protocols
  - AC110V±10% 60Hz
  - ✓ Power: 400W
  - ✓ Dimensions: 925×250×260 mm (W×D×H)
  - ✓ Weight: 27kg

#### **Technical Specifications:**

- ✓ Number of Cups: 15 ( Station 1 is for drying, Station 2 is for washing, and other 13 stations are for reagents)
- ✓ Capacity of Each Cup: Approximately 350ml
- ✓ Length of Processing Time in the Cup: Adjustable within 0 59 minutes and within 0 -59 seconds
- ✓ Temperature Control Precision: ±1%
- ✓ Dripping Time: Adjustable within 0-60s
- ✓ Agitating frequency: Adjustable within 0-6 times/minute
- ✓ 9 usernames and passwords can be stored in the system to ensure the safety of each user's staining protocol and each user can program 25 sets of staining protocols
- ✓ Working Voltage: AC220V±10% 50Hz (standard model); AC110V±10% 60Hz
- ✓ Power: 400W
- ✓ Dimensions: 925×250×260 mm (W×D×H)
- ✓ Weight: 27kg