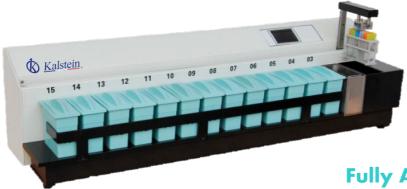

#### Kalstein Worldwide

With more than 25 years growing with our customers, Kalstein's multiformat and modern content, is now present in more than 10 countries and increasing.

**Fully Automated Slide Stainer** 

Model YR436-1

#### **Technical Specifications:**

- ✓ Number of Cups: 15 ( Station 1 is for drying, Station 2 is for washing, and other 13 stations are for reagents)
- ✓ Capacity of Each Cup: Approximately 350ml
- ✓ Length of Processing Time in the Cup: Adjustable within 0 -59 minutes and within 0 -59 seconds
- ✓ Dripping Time: Adjustable within 0-60s
- ✓ Agitating frequency: Adjustable within 0-6 times/minute
- submerged in cup based on user's selection after the staining \( \sqrt{9} \) usernames and passwords can be stored in the system to ensure the safety of each user's staining protocol and each user can program 25 sets of staining protocols
  - AC110V±10% 60Hz
  - ✓ Power: 400W
  - ✓ Dimensions: 925×250×260 mm (W×D×H)
  - ✓ Weight: 27kg

#### **Technical Specifications:**

- ✓ Number of Cups: 15 ( Station 1 is for drying, Station 2 is for washing, and other 13 stations are for reagents)
- ✓ Capacity of Each Cup: Approximately 350ml
- ✓ Length of Processing Time in the Cup: Adjustable within 0 59 minutes and within 0 -59 seconds
- ✓ Temperature Control Precision: ±1%
- ✓ Dripping Time: Adjustable within 0-60s
- ✓ Agitating frequency: Adjustable within 0-6 times/minute
- ✓ 9 usernames and passwords can be stored in the system to ensure the safety of each user's staining protocol and each user can program 25 sets of staining protocols
- ✓ Working Voltage: AC220V±10% 50Hz (standard model); AC110V±10% 60Hz
- ✓ Power: 400W
- ✓ Dimensions: 925×250×260 mm (W×D×H)
- ✓ Weight: 27kg