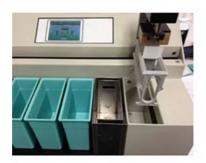

#### **Technical Specifications:**

- ✓ Number of Cups: 15 ( Station 1 is for drying, Station 2 is for washing, and other 13 stations are for reagents)
- ✓ Capacity of Each Cup: Approximately 350ml
- ✓ Length of Processing Time in the Cup: Adjustable within 0 -59 minutes and within 0 -59 seconds
- ✓ Dripping Time: Adjustable within 0-60s
- ✓ Agitating frequency: Adjustable within 0-6 times/minute
- submerged in cup based on user's selection after the staining \( \sqrt{9} \) usernames and passwords can be stored in the system to ensure the safety of each user's staining protocol and each user can program 25 sets of staining protocols
  - AC110V±10% 60Hz
  - ✓ Power: 400W
  - ✓ Dimensions: 925×250×260 mm (W×D×H)
  - ✓ Weight: 27kg

#### **Technical Specifications:**

- ✓ Number of Cups: 15 ( Station 1 is for drying, Station 2 is for washing, and other 13 stations are for reagents)
- ✓ Capacity of Each Cup: Approximately 350ml
- ✓ Length of Processing Time in the Cup: Adjustable within 0 59 minutes and within 0 -59 seconds
- ✓ Temperature Control Precision: ±1%
- ✓ Dripping Time: Adjustable within 0-60s
- ✓ Agitating frequency: Adjustable within 0-6 times/minute
- ✓ 9 usernames and passwords can be stored in the system to ensure the safety of each user's staining protocol and each user can program 25 sets of staining protocols
- ✓ Working Voltage: AC220V±10% 50Hz (standard model); AC110V±10% 60Hz
- ✓ Power: 400W
- ✓ Dimensions: 925×250×260 mm (W×D×H)
- ✓ Weight: 27kg