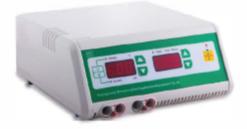

## Basic Power Supply Series YR03410

# **Basic Power Supply**

YR series Basic power supply comprises 2 models, including: YR03410 and YR03411, which can meet the conventional horizontal electrophoresis, small and medium-sized vertical electrophoresis, membrane acetate electrophoresis experiment requirement, the lightweight and compact, simple and practical characteristics, make it popular in for basic teaching.

YR03410 Basic Power Supply

Type of Output: Constant voltage or constant current Output range: JY300: 5~300V, 1~300mA, maximum 90W Increment: 1V, 1mA Timing Range: 1min~9hr, 59min Display: LED Output jacks: Two sets of output jacks Dimension (L×W×H): 280×237×118 (mm) Weight: 3.0 (kg)

- · Molding shell, touch keys, microprocessor intelligent control;
- Automatic memory;
- Standard timing operation;
- Automatic detection of no-load, over-load.