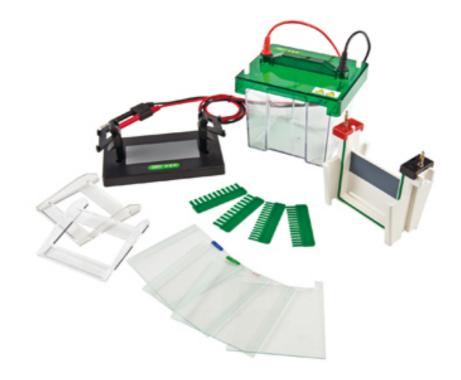

## Mini-Protean Vertical Electrophoresis Cell Model YR03425

Vertical gel electrophoresis is a more complex set-up compared to horizontal gel system. Researchers normally use this system to separate proteins instead of nucleic acids. However, before you separate proteins, you need to disrupt the quaternary structure of proteins into the linear strand

#### **Characteristic features**:

- ✓ The installation of the glass plate in just 15 seconds, and does not need the knob, fast and convenient.
- ✓ With a gel casting in original position, no need to move glasses from gel making to electrophoresis running. It is more convenient to observe gel preparing through both sides of the glasses.
- ✓ High transparent polycarbonate material injection moulding, impact resistance, high temperature resistance, corrosion resistance.
- ✓ Safety cover open button design, convenient opening the cover.
- ✓ With the background colour, easy to be observed in the sample adding and electrophoresis process.
- ✓ Abundant buffer not only guarantees cooling effects, but also keeps the pH Value stable during the whole experiment process.
- ✓ Auto-switch-off when the lid is removed.

## Mini-Protean Vertical Electrophoresis Cell Model YR03425

| Model                  | YR03425                                                         |
|------------------------|-----------------------------------------------------------------|
| Glass Plate Size (WxL) | 100×100 mm                                                      |
| Gel Size (WxL)         | 82×88 mm                                                        |
| Gel Thickness          | 0.75、1.0、1.5(mm)                                                |
| Gel Amount             | 1∼2 (pieces)                                                    |
| Sample Volume          | (0.75mm) 11、15 wells; (1.0mm) 11、15wells;<br>(1.5mm) 11、15wells |
| Buffer Volume          | ∼750 (ml)                                                       |
| Dimension              | 150×120×115 (mm)                                                |
| Net Weight             | 1.5 (kg)                                                        |