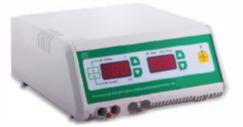

#### YR03411 Basic Power Supplies

Type of Output: Constant voltage or constant current Output range: JY600: 5~600V, 1~200mA, maximum 120W Increment: 1V, 1mA Timing Range: 1min~9hr, 59min Display: LED Output jacks: Two sets of output jacks Dimension (L×W×H): 280×237×118 (mm) Weight: 3.0 (kg)

- · Molding shell, touch keys, microprocessor intelligent control;
- Automatic memory;
- Standard timing operation;
- Automatic detection of no-load, over-load.