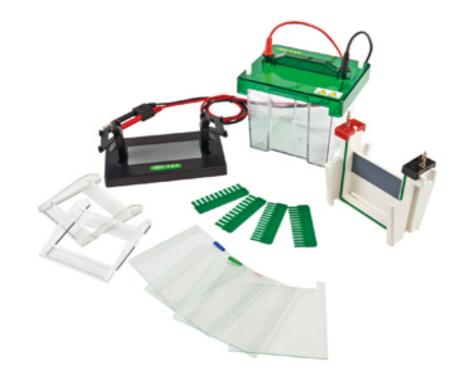

## Mini-Protean Vertical Electrophoresis Cell Model YR03425

Vertical gel electrophoresis is a more complex set-up compared to horizontal gel system. Researchers normally use this system to separate proteins instead of nucleic acids. However, before you separate proteins, you need to disrupt the quaternary structure of proteins into the linear strand

#### **Characteristic features**:

- ✓ The installation of the glass plate in just 15 seconds, and does not need the knob, fast and convenient.
- ✓ With a gel casting in original position, no need to move glasses from gel making to electrophoresis running. It is more convenient to observe gel preparing through both sides of the glasses.
- ✓ High transparent polycarbonate material injection moulding, impact resistance, high temperature resistance, corrosion resistance.
- ✓ Safety cover open button design, convenient opening the cover.
- ✓ With the background colour, easy to be observed in the sample adding and electrophoresis process.
- ✓ Abundant buffer not only guarantees cooling effects, but also keeps the pH Value stable during the whole experiment process.
- ✓ Auto-switch-off when the lid is removed.

## Mini-Protean Vertical Electrophoresis Cell Model YR03425

| Model                  | YR03425                                                         |
|------------------------|-----------------------------------------------------------------|
| Glass Plate Size (WxL) | 100×100 mm                                                      |
| Gel Size (WxL)         | 82×88 mm                                                        |
| Gel Thickness          | 0.75、1.0、1.5(mm)                                                |
| Gel Amount             | 1∼2 (pieces)                                                    |
| Sample Volume          | (0.75mm) 11、15 wells; (1.0mm) 11、15wells;<br>(1.5mm) 11、15wells |
| Buffer Volume          | ∼750 (ml)                                                       |
| Dimension              | 150×120×115 (mm)                                                |
| Net Weight             | 1.5 (kg)                                                        |