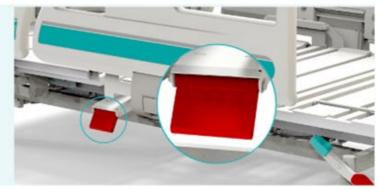

#### SAFETY

Follow IEC60601 Safty Standard One-button emergency stop switch can quickly stop all going movement.