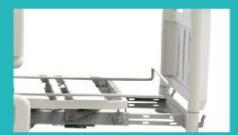

#### SAFETY GUARDRAIL

The designed guardrail fully considered to provide enough space and hand grasp for patient to get out of bed, and provide extremely high safety. Two steps unlocking system to prevent patients from accidentally lowering the guardrail (patented design).