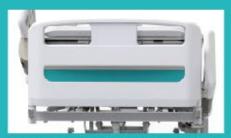

#### SAFETY GUARDRAIL

The designed guardrail fully considered to provide enough space and hand grasp for patient to get out of bed, and provide extremely high safety. Two steps unlocking system to prevent patients from accidentally lowering the guardrail (patented design).