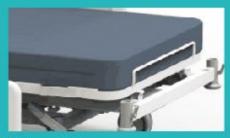

Extended bed platform up to 20CM, comfortable for the tallest of patients (option)

Mattress Holder. Waterproof, antibacterial mattress.

Horizontal corner bumpers at the outermost periphery of the bed to protect the bed and wall