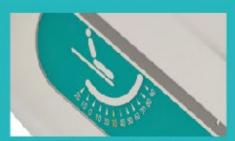

#### **BACK REST 30DEGREE POSITION**

Help nurse to observe the bed position from distance, many research shows 30degree position will max. reduce the chance of lung infection.

JOINT-FREE TECHNOLOGY

Removable plastic covers formed from 9 removable blow moulded lamella to minimise the slots where unwanted infections may hide.

Patent angle indicator, clearly show back-rest and tredelenbug position