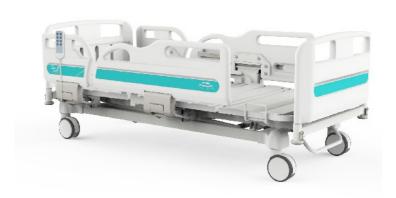

#### **Medical Electric Hospital ICU Bed**

#### **Model YR68c**

#### Important Quality Control

- \* Follow IEC60601 Safety Standard
- \* American motor, with UL/ROHS/EN approval. Noise under 50dB, with lifetime 20,000times movement.
- \* Motor protection:
- \* The elevators are equipped with electric protection against overload, therefore the bed will automatically stop when an elevator is overloaded.
- \* Once the overload is removed, the bed can continue to work without interference.
- \* One-button emergency stop switch can quickly stop all aoina movement
- \* Use the GO button to activate the bed; protects the patient against an injury caused by any unintentional movement of the bed. Control system is automatically locked after 3 min
- \* The designed quardrail fully considered to provide enough space and hand grasp for patient to get out of bed, and provide extremely high safety.
- \* Two steps unlocking system, to prevent patients from accidentally lowering the guardrail (patented design).
- \* NURSE CONTROLS WITHIN REACH
- \* Clear and easy to use controllers which is at the patient's disposal
- \* Auto-Regression 10+6 cm
- \* When repositioning the backrest and thigh rest, the Y6Y8C makes the back plate retreat 10cm and the thigh plate retreats 6cm so to minimises the pressure and shear forces in the patient's pelvic region. This results in a significant reduction in the development of pressure ulcers.
- \* Respects easy patient mobilisation:
- \* One-button for patient mobilisation position -back plate raised, double hole design on back part guardrail, which supports patient self standing
- \* CPR emergency reset handle to immediately flatten the bed back part; located on both sides of the bed.
- \* Electric CPR button is settled inside control panel and nurse control panel, one button to make the back plate flat.

- \* One button nursing operating position: 800mm, helping the nurse to give fast treatment in a very comfortable height
- \* The lowest position indicator design allows the medical staff to observe the bed safe position during night or long distance; green light indicate lowest bed height
- \* Backrest adjustment
- \* Thigh rest adjustment
- \* Auto-contour
- \* Height adjustment
- \* Bed extension
- \* X-Ray translucent bed surface
- \* Auto-regression
- \* Cardiopulmonary resuscitation
- \* Controls in the siderails: Numerous studies have shown that the built-in controller located in the head quardrail is easier to reach, allowing the patient to adjust the basic position of the bed through the controller. (optional)