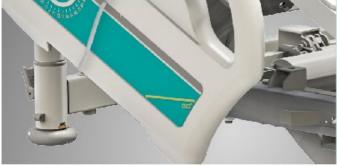

#### **BACK REST 30DEGREE POSITION**

Help nurse to observe the bed position from distance, many research shows 30degree position will max. reduce the chance of lung infection.

- \* Back rest 30degree position help nurse to observe the bed position from distance, many researc h shows 30degree position will max. reduce the chance of lung infect ion.
- \* Mattress
- \* Ergoframe® against pressure ulcers
- \* Available with
- \* Soft drop function
- \* Easy clean concept
- \* Safety features such as the
- \* Extender or Protector
- \* Low TCO total cost of ownership
- \* Overload protection
- \* Baosteel® from Fortune Global 500 company
- \* Environmental plastic can be sterilized in 100°C, tensile up to 30MPa
- \* 11 Process epoxy painting, ASTM testing anti-bacterial, paint thickness 0.12mm, brightness 60°, paint can resist 50kg impact
- \* Panasonic Robotic ensure
- \* 360° full smooth welding