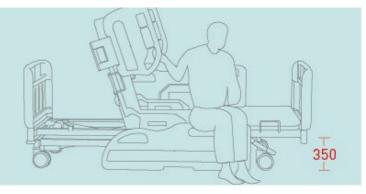

#### **BACK REST 30DEGREE POSITION**

Help nurse to observe the bed position from distance, many research shows 30degree position will max. reduce the chance of lung infection.