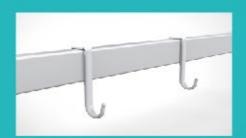

5th and 6th extra side rail, for 100% fully protection

Soket on side rail for placing the patient cellphone or glasses

Plastic drainage hook, movable

Full SS IV pole, bearing 5kg