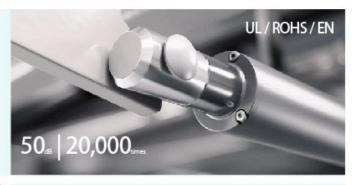

#### **ELECTRIC SYSTEM**

American motor, with UL/ROHS/EN approval. Noise under 50dB, with lifetime 20,000times movement.

#### Important Quality Control

- \* Follow IEC60601 Safety Standard
- \* American motor, with UL/ROHS/EN approval. Noise under 50dB, with lifetime 20,000times movement.
- \* Motor protection:
- \* The elevators are equipped with electric protection against overload, therefore the bed will automatically stop when an elevator is overloaded.
- \* Once the overload is removed, the bed can continue to work without interference.
- \* One-button emergency stop switch can quickly stop all aoina movement
- \* Use the GO button to activate the bed; protects the patient against an injury caused by any unintentional movement of the bed. Control system is automatically locked after 3 min
- \* The designed quardrail fully considered to provide enough space and hand grasp for patient to get out of bed, and provide extremely high safety.
- \* Two steps unlocking system, to prevent patients from accidentally lowering the guardrail (patented design).
- \* NURSE CONTROLS WITHIN REACH
- \* Clear and easy to use controllers which is at the patient's disposal
- \* Auto-Regression 10+6 cm
- \* When repositioning the backrest and thigh rest, the Y6Y8C makes the back plate retreat 10cm and the thigh plate retreats 6cm so to minimises the pressure and shear forces in the patient's pelvic region. This results in a significant reduction in the development of pressure ulcers.
- \* Respects easy patient mobilisation:
- \* One-button for patient mobilisation position -back plate raised, double hole design on back part guardrail, which supports patient self standing
- \* CPR emergency reset handle to immediately flatten the bed back part; located on both sides of the bed.
- \* Electric CPR button is settled inside control panel and nurse control panel, one button to make the back plate flat.