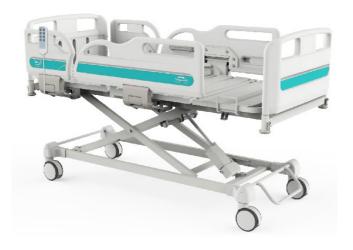

## **Medical Electric Hospital ICU Bed**

**Model YR68c** 

#### **ELECTRIC SYSTEM**

American motor, with UL/ROHS/EN approval. Noise under 50dB, with lifetime 20,000times movement.

#### **BACK REST 30DEGREE POSITION**

Help nurse to observe the bed position from distance, many research shows 30degree position will max. reduce the chance of lung infection.

# **FUNCTION PROFESSION**

Knee-rest

Bed extension

Auto-regression