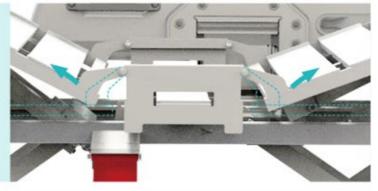

#### SAFETY GUARDRAIL

The designed guardrail fully considered to provide enough space and hand grasp for patient to get out of bed, and provide extremely high safety. Two steps unlocking system to prevent patients from accidentally lowering the guardrail (patented design).