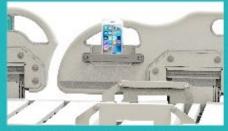

#### **Medical Electric Hospital ICU Bed Model YR68c**

- \* Handheld controller for patients and nurses, ergonomic design. Built-in LED torch, backlit keyboard design for night use
- \* Satellite control panel for nurse: flexible spiral cable for easy mobility and operation in optimal position. The nurse can control all standard functions and automatic chair position. This panel is an optional accessory.
- \* Patented design Detachable head & foot board, using the eccentric \* Easy mobilisation locking structure, one step quick removable
- \* Horizontal corner bumpers at the outermost periphery of the bed to \* a number of controls protect the bed and wall
- \* Patent angle indicator, clearly show back-rest
- \* extended bed platform up to 20CM, comfortable for the tallest of patients (option)
- \* JOINT-FREE TECHNOLOGY
- \* Removable plastic covers formed from 9 removable blow moulded \* Universal bed for a low price lamella to minimise the slots where unwanted infections may hide.
- \* 5th and 6th extra side rail, for 100% fully protection(option)
- \* Castors with TPR tire, no worn-out after running 30KM, united forming without bolts
- \* Pass Dynamic test: Bearing 120kg run 30KM and pass obstacles 500time
- \* Plastic drainage hook, movable
- \* Full SS IV pole, bearing 5kg
- \* Socket on side rail for placing the patient cell phone or glasses

5th and 6th extra side rail, for 100% fully protection

Soket on side rail for placing the patient cellphone or glasses

Plastic drainage hook, movable

Full SS IV pole, bearing 5kg