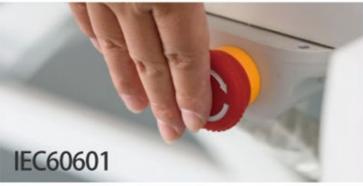

#### Important Quality Control

- \* Follow IEC60601 Safety Standard
- \* American motor, with UL/ROHS/EN approval. Noise under 50dB, with lifetime 20,000times movement.
- \* Motor protection:
- \* The elevators are equipped with electric protection against overload, therefore the bed will automatically stop when an elevator is overloaded.
- \* Once the overload is removed, the bed can continue to work without interference.
- \* One-button emergency stop switch can quickly stop all aoina movement
- \* Use the GO button to activate the bed; protects the patient against an injury caused by any unintentional movement of the bed. Control system is automatically locked after 3 min
- \* The designed quardrail fully considered to provide enough space and hand grasp for patient to get out of bed, and provide extremely high safety.
- \* Two steps unlocking system, to prevent patients from accidentally lowering the guardrail (patented design).
- \* NURSE CONTROLS WITHIN REACH
- \* Clear and easy to use controllers which is at the patient's disposal
- \* Auto-Regression 10+6 cm
- \* When repositioning the backrest and thigh rest, the Y6Y8C makes the back plate retreat 10cm and the thigh plate retreats 6cm so to minimises the pressure and shear forces in the patient's pelvic region. This results in a significant reduction in the development of pressure ulcers.
- \* Respects easy patient mobilisation:
- \* One-button for patient mobilisation position -back plate raised, double hole design on back part guardrail, which supports patient self standing
- \* CPR emergency reset handle to immediately flatten the bed back part; located on both sides of the bed.
- \* Electric CPR button is settled inside control panel and nurse control panel, one button to make the back plate flat.

#### SAFETY

Follow IEC60601 Safty Standard One-button emergency stop switch can quickly stop all going movement.