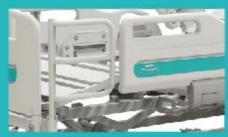

#### SAFETY GUARDRAIL

The designed guardrail fully considered to provide enough space and hand grasp for patient to get out of bed, and provide extremely high safety. Two steps unlocking system to prevent patients from accidentally lowering the guardrail (patented design).

#### SAFETY

Follow IEC60601 Safty Standard One-button emergency stop switch can quickly stop all going movement.