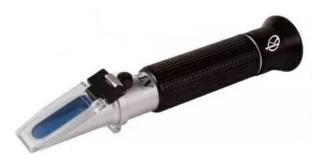

#### **KALSTEIN® Refractometer**

**Clinical Refractometer** 

**Model YR05915** 

#Letsgivemore 💗

Thanks to your purchase, a donation will be made to a non-profit foundation that fights against breast cancer and helps most vulnerable communities.

#### **KALSTEIN®** Refractometer

#### **Clinical Refractometer**

#### **Model YR05915**

#### **Product Description:**

Designed for clinical usage and intended for both Veterinary and Human. This unit provides quick and accurate indication of vital fluids levels. It has triple scale that gives Urine Specific Gravity(SG), Total Serum Protein(SP) and Refractive Index (RI). It's FULLY EQUIPPED with ATC that automatically adjust itself to correct temperature discrepancies during use. Capable of measuring with high accuracy and provides precise results. It's equipped with vivid and sharp reticle chart for easy and comfortable reading. It uses ambient light only and no batteries are needed. Made by experienced craftsmen and are unlikely to break down!

#### Features:

- ✓ High quality body construction
- ✓ Uses ambient light only which means battery or power source is not required
- ✓ Easy to focus and calibrate
- ✓ Cushioned with soft & comfortable non-slip rubber
- ✓ With ATC function(Auto Temperature Compensation)
- ✓ Durable and built to last long

#### **Technical Specifications:**

| Model             | YR05915                                                                     |
|-------------------|-----------------------------------------------------------------------------|
| Description       | ATC Clinical 0- 12g/dl 1.000-1.050sg 1.3300RI-1.3600RI optical refractomete |
| Measurement Range | 0-12g/dl 1.000-1.050sg 1.3300Rl-1.3600Rl                                    |
| Min. Div.         | 0.2g/dl 0.001 SG 0.001 RI                                                   |
| Accuracy          | ±0.2g/dl ±0.001 SG ±0.001 RI                                                |
| ATC               | Yes                                                                         |
| ATC Temp.         | 10-30° C                                                                    |
| Material          | Pure aluminum                                                               |