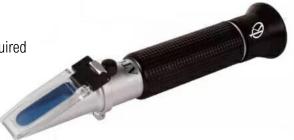

#### **KALSTEIN® Refractometer**

**Clinical Refractometer** 

**Model YR05915** 

#Letsgivemore 💗

Thanks to your purchase, a donation will be made to a non-profit foundation that fights against breast cancer and helps most vulnerable communities.

#### **KALSTEIN®** Refractometer

#### **Clinical Refractometer**

#### **Model YR05915**

#### **Product Description:**

Designed for clinical usage and intended for both Veterinary and Human. This unit provides quick and accurate indication of vital fluids levels. It has triple scale that gives Urine Specific Gravity(SG), Total Serum Protein(SP) and Refractive Index (RI). It's FULLY EQUIPPED with ATC that automatically adjust itself to correct temperature discrepancies during use. Capable of measuring with high accuracy and provides precise results. It's equipped with vivid and sharp reticle chart for easy and comfortable reading. It uses ambient light only and no batteries are needed. Made by experienced craftsmen and are unlikely to break down!

#### Features:

- ✓ High quality body construction
- ✓ Uses ambient light only which means battery or power source is not required
- ✓ Easy to focus and calibrate
- ✓ Cushioned with soft & comfortable non-slip rubber
- ✓ With ATC function(Auto Temperature Compensation)
- ✓ Durable and built to last long

#### **Technical Specifications:**

| Model             | YR05915                                                                     |
|-------------------|-----------------------------------------------------------------------------|
| Description       | ATC Clinical 0- 12g/dl 1.000-1.050sg 1.3300RI-1.3600RI optical refractomete |
| Measurement Range | 0-12g/dl 1.000-1.050sg 1.3300Rl-1.3600Rl                                    |
| Min. Div.         | 0.2g/dl 0.001 SG 0.001 RI                                                   |
| Accuracy          | ±0.2g/dl ±0.001 SG ±0.001 RI                                                |
| ATC               | Yes                                                                         |
| ATC Temp.         | 10-30° C                                                                    |
| Material          | Pure aluminum                                                               |