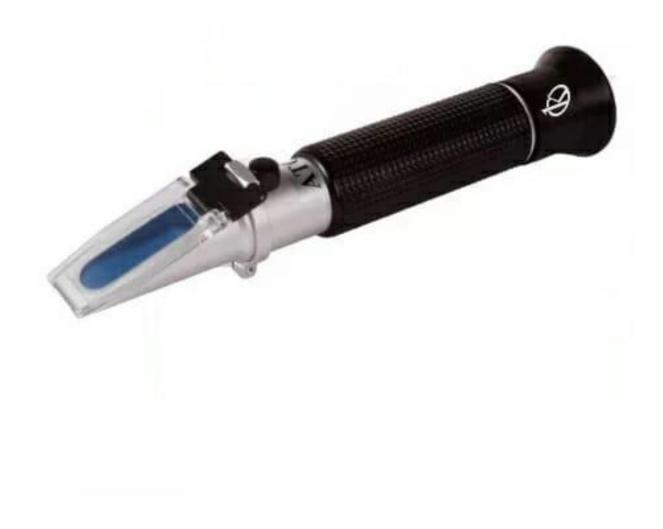

#### **KALSTEIN® Refractometer**

**Clinical Refractometer** 

**Model YR05915** 

#Letsgivemore 💗

Thanks to your purchase, a donation will be made to a non-profit foundation that fights against breast cancer and helps most vulnerable communities.

#### **KALSTEIN®** Refractometer

#### **Clinical Refractometer**

#### **Model YR05915**

#### **Product Description:**

Designed for clinical usage and intended for both Veterinary and Human. This unit provides quick and accurate indication of vital fluids levels. It has triple scale that gives Urine Specific Gravity(SG), Total Serum Protein(SP) and Refractive Index (RI). It's FULLY EQUIPPED with ATC that automatically adjust itself to correct temperature discrepancies during use. Capable of measuring with high accuracy and provides precise results. It's equipped with vivid and sharp reticle chart for easy and comfortable reading. It uses ambient light only and no batteries are needed. Made by experienced craftsmen and are unlikely to break down!

#### Features:

- ✓ High quality body construction
- ✓ Uses ambient light only which means battery or power source is not required
- ✓ Easy to focus and calibrate
- ✓ Cushioned with soft & comfortable non-slip rubber
- ✓ With ATC function(Auto Temperature Compensation)
- ✓ Durable and built to last long

#### **Technical Specifications:**

| Model             | YR05915                                                                     |
|-------------------|-----------------------------------------------------------------------------|
| Description       | ATC Clinical 0- 12g/dl 1.000-1.050sg 1.3300RI-1.3600RI optical refractomete |
| Measurement Range | 0-12g/dl 1.000-1.050sg 1.3300Rl-1.3600Rl                                    |
| Min. Div.         | 0.2g/dl 0.001 SG 0.001 RI                                                   |
| Accuracy          | ±0.2g/dl ±0.001 SG ±0.001 RI                                                |
| ATC               | Yes                                                                         |
| ATC Temp.         | 10-30° C                                                                    |
| Material          | Pure aluminum                                                               |