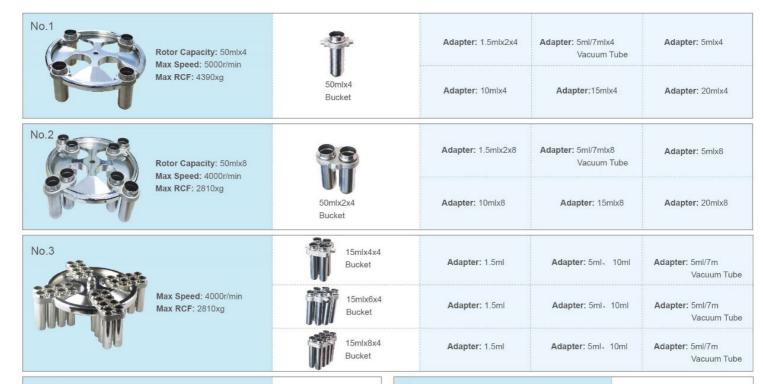

About this model's capacity, you should know that the maximum capacity is 15mlx32 (Swing Rotor) for the YR0140-1-2 model. The power supply is AC220V 50Hz 10A. The external dimensions are (LxWxH) 460mmx540mmx340mm with a net weight of 28Kg for the YR0140-1-2 model.

#### **Tabletop Low Speed Centrifuge**

| Tabletop zen epeca eentinage |                   |
|------------------------------|-------------------|
| Model:                       | YR0140-1-2        |
| Max speed:                   | 5000r/min         |
| Max RCF:                     | 4390xg            |
| Max capacity:                | 15mlx32           |
| Speed accuracy:              | ± 30r/min         |
| Time setting:                | 1min~99min        |
| Noise:                       | <65dB(A)          |
| Power supply:                | AC220V 50Hz 10A   |
| Dimension(LxWxH):            | 460mmx540mmx340mm |
| Packing size(LxWxH):         | 550mmx630mmx430mm |
| Net weight:                  | 28kg              |