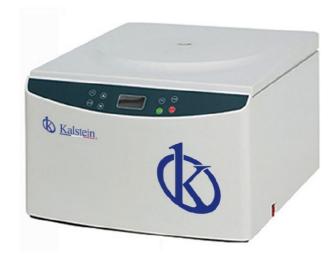

#### **Tabletop Low Speed** Centrifuge

#### Model YR140-1-2

Centrifuges are necessary in order to be able to separate a solution's particles. The separation happens when the sample is inside the machine and starts to spin. The centrifugal force, often denominated as a "fictitious force", is not directly on the object that is moving in a circular motion. It is very common to find a refrigerated centrifuge in a medical environment or in a research lab.

#### Speed centrifuge

The centrifuge process consists in separating particles from a solution according to their size, shape, density and viscosity. The centrifugal force is a very crucial technique in biochemistry or biotechnology. In this case, we are presenting you low-speed tabletop models that meet your research needs. Low-speed centrifuges are very common when it comes to routine sedimentation of heavy particles such as red blood cells until the particles are tightly packed into a pellet and supernatant goes through a decantation process.

#### Low speed centrifuge

The YR0140-1-2 model has a max RCF of 4390g y 5000rpm. About the control system, these models run with a microcomputer control, an electronic lock and an AC variable-conversion motor, which delivers high torque.

About this model's capacity, you should know that the maximum capacity is 15mlx32 (Swing Rotor) for the YR0140-1-2 model. The power supply is AC220V 50Hz 10A. The external dimensions are (LxWxH) 460mmx540mmx340mm with a net weight of 28Kg for the YR0140-1-2 model.

#### **Tabletop Low Speed Centrifuge**

| Tabletop zen epeca eentinage |                   |
|------------------------------|-------------------|
| Model:                       | YR0140-1-2        |
| Max speed:                   | 5000r/min         |
| Max RCF:                     | 4390xg            |
| Max capacity:                | 15mlx32           |
| Speed accuracy:              | ± 30r/min         |
| Time setting:                | 1min~99min        |
| Noise:                       | <65dB(A)          |
| Power supply:                | AC220V 50Hz 10A   |
| Dimension(LxWxH):            | 460mmx540mmx340mm |
| Packing size(LxWxH):         | 550mmx630mmx430mm |
| Net weight:                  | 28kg              |