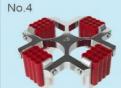

About this model's capacity, you should know that the maximum capacity is 15mlx32 (Swing Rotor) for the YR0140-1-2 model. The power supply is AC220V 50Hz 10A. The external dimensions are (LxWxH) 460mmx540mmx340mm with a net weight of 28Kg for the YR0140-1-2 model.

#### **Tabletop Low Speed Centrifuge**

| Tabletop zen epeca eentinage |                   |
|------------------------------|-------------------|
| Model:                       | YR0140-1-2        |
| Max speed:                   | 5000r/min         |
| Max RCF:                     | 4390xg            |
| Max capacity:                | 15mlx32           |
| Speed accuracy:              | ± 30r/min         |
| Time setting:                | 1min~99min        |
| Noise:                       | <65dB(A)          |
| Power supply:                | AC220V 50Hz 10A   |
| Dimension(LxWxH):            | 460mmx540mmx340mm |
| Packing size(LxWxH):         | 550mmx630mmx430mm |
| Net weight:                  | 28kg              |