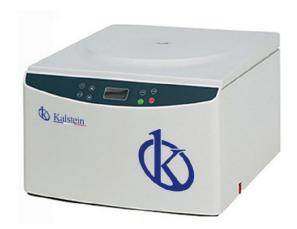

#### **Tabletop Low Speed** Centrifuge

#### Model YR140-1-2

Centrifuges are necessary in order to be able to separate a solution's particles. The separation happens when the sample is inside the machine and starts to spin. The centrifugal force, often denominated as a "fictitious force", is not directly on the object that is moving in a circular motion. It is very common to find a refrigerated centrifuge in a medical environment or in a research lab.

#### Low speed centrifuge

The YR0140-1-2 model has a max RCF of 4390g y 5000rpm. About the control system, these models run with a microcomputer control, an electronic lock and an AC variable-conversion motor, which delivers high torque.