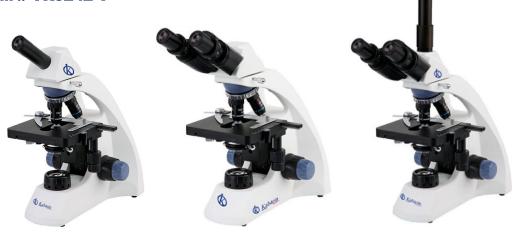

#### **Product Description:**

- ✓ Monocular, binocular, trinocular and teaching head available for choose.
- ✓ Quadruple nosepiece with precise click stop.
- ✓ Integrated double layer mechanical stage, size 142x132mm, moving range 75x50mm.
- ✓ Abbe condenser N.A.1.25, high brightness 3w led, brightness adjustable
- ✓ Infinity plan and achromatic optical system available

#### Seidentopf Head:

Monocular, binocular, trinocular and teaching head available for choose. All heads inclined al 30°, rotatable 360°. For binocular and trinocular, both eyepiece tube diopter adjustable +/-5°.