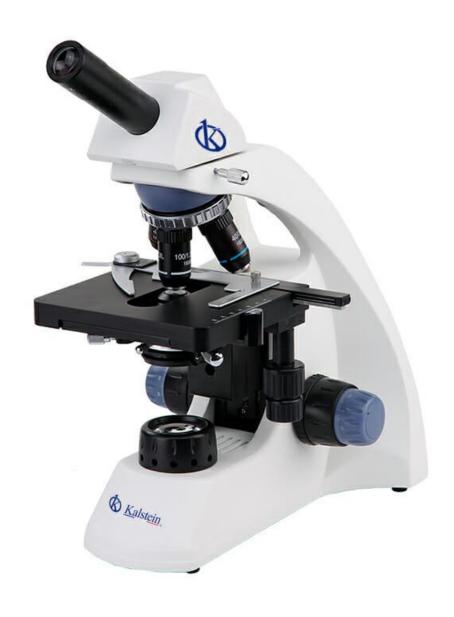

#### **KALSTEIN® Microscope**

**Biological Microscope** 

Model YR0242-M // YR0242-T

#### **Product Description:**

- ✓ Monocular, binocular, trinocular and teaching head available for choose.
- ✓ Quadruple nosepiece with precise click stop.
- ✓ Integrated double layer mechanical stage, size 142x132mm, moving range 75x50mm.
- ✓ Abbe condenser N.A.1.25, high brightness 3w led, brightness adjustable
- ✓ Infinity plan and achromatic optical system available

#### Seidentopf Head:

Monocular, binocular, trinocular and teaching head available for choose. All heads inclined al 30°, rotatable 360°. For binocular and trinocular, both eyepiece tube diopter adjustable +/-5°.

#### Quadruple, Backward:

Quadruple nosepiece with precise click stop. Equipped with 35mm achromatic CF objective 4X, 10X, 40Xs, 100Xs (oil).

#### **Double Slide Holder Working Stage:**

Integrated double layer mechanical stage, size 142×132 mm, moving range 75×50 mm.

#### **Condenser and Light Source**:

Abbe condenser N.A.1.25 high brightness 3W LED, brightness adjustable.