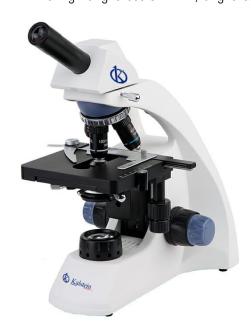

# **KALSTEIN® Microscope Biological Microscope**

Model YR0242-M // YR0242-T

#### **Product Description:**

- ✓ Monocular, binocular, trinocular and teaching head available for choose.
- ✓ Quadruple nosepiece with precise click stop.
- ✓ Integrated double layer mechanical stage, size 142x132mm, moving range 75x50mm.
- ✓ Abbe condenser N.A.1.25, high brightness 3w led, brightness adjustable
- ✓ Infinity plan and achromatic optical system available

#### Seidentopf Head:

Monocular, binocular, trinocular and teaching head available for choose. All heads inclined al 30°, rotatable 360°. For binocular and trinocular, both eyepiece tube diopter adjustable +/-5°.

#### Quadruple, Backward:

Quadruple nosepiece with precise click stop. Equipped with 35mm achromatic CF objective 4X, 10X, 40Xs, 100Xs (oil).

#### **Double Slide Holder Working Stage:**

Integrated double layer mechanical stage, size 142×132 mm, moving range 75×50 mm.

#### **Condenser and Light Source**:

Abbe condenser N.A.1.25 high brightness 3W LED, brightness adjustable.