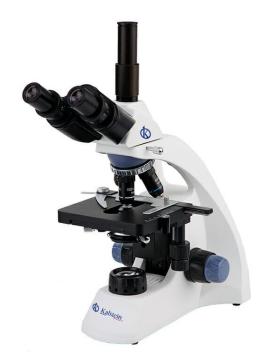

#### **KALSTEIN® Microscope**

**Biological Microscope** 

Model YR0242-M // YR0242-T

# **KALSTEIN® Microscope Biological Microscope**

Model YR0242-M // YR0242-T

#### **Product Description:**

- ✓ Monocular, binocular, trinocular and teaching head available for choose.
- ✓ Quadruple nosepiece with precise click stop.
- ✓ Integrated double layer mechanical stage, size 142x132mm, moving range 75x50mm.
- ✓ Abbe condenser N.A.1.25, high brightness 3w led, brightness adjustable
- ✓ Infinity plan and achromatic optical system available

#### Seidentopf Head:

Monocular, binocular, trinocular and teaching head available for choose. All heads inclined al 30°, rotatable 360°. For binocular and trinocular, both eyepiece tube diopter adjustable +/-5°.

#### Quadruple, Backward:

Quadruple nosepiece with precise click stop. Equipped with 35mm achromatic CF objective 4X, 10X, 40Xs, 100Xs (oil).

#### **Double Slide Holder Working Stage:**

Integrated double layer mechanical stage, size 142×132 mm, moving range 75×50 mm.

#### **Condenser and Light Source**:

Abbe condenser N.A.1.25 high brightness 3W LED, brightness adjustable.