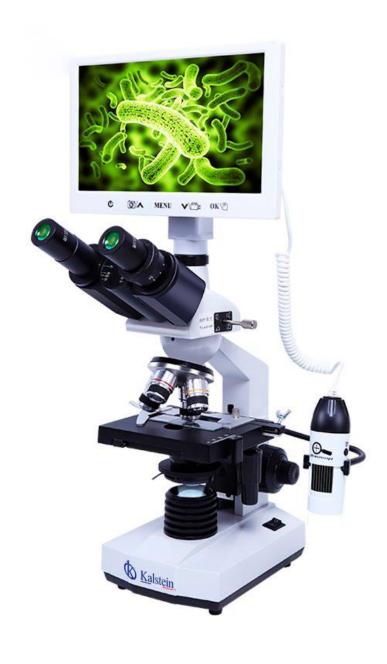

#### **KALSTEIN® Microscope**

## **Biological + USB Portable Dual Lens Digital Microscope**

#### **Product Description:**

- ✓ Teaching Head, WF10x, WF16x, Quadruple, Ach. 4x10x40x100x, Mechanical Stage 115x125mm, Coaxial Focusing, LED, With 10 Prepared Slides, 0.3x C-Mount, With Experiment Kit, Pack In Hand Carry Case Carton
- ✓ 7" LCD 2.0M, 30fps, TF Card Max 32G, USB Output, Measuring Software Support Win/iMac

#### Model YR05783 // YR05786

| Model         |                                                                                                                                       | YR05784 | YR05785 | YR05786 | YR05783 |
|---------------|---------------------------------------------------------------------------------------------------------------------------------------|---------|---------|---------|---------|
| Head          | Teaching Head,<br>45°+90° Inclined, 360°<br>Rotatable                                                                                 | 0       | 0       |         |         |
|               | Binocular Head, 30°<br>Inclined, 360°<br>Rotatable                                                                                    |         |         |         |         |
|               | Trinocular Head, 30°<br>Inclined, 360°<br>Rotatable                                                                                   |         |         | 0       | 0       |
| LCD Camera    | 7"IPS LCD Screen Resolution 800×480                                                                                                   |         |         |         |         |
| Sensor        | 1/2.75 <b>"</b> CMOS                                                                                                                  |         |         |         |         |
| Resolution    | 2.0M 1920x1080p, With 0.3x C-Mount                                                                                                    |         |         |         |         |
| Pixel Size    | 2.8×2.8um                                                                                                                             |         |         |         |         |
| Frame Rate    | 30 fps                                                                                                                                |         |         |         |         |
| Output        | USB 2.0, Output to LCD, PC or Mobile Phone                                                                                            |         |         |         |         |
| Power         | DC5V/2A, Power Port<br>3.5/1.35 DC                                                                                                    |         |         |         |         |
| Storage       | Micro SD Card Slot, Support Class 10 Max 32G                                                                                          |         |         |         |         |
| LCD Menu      | One Key Switch Image From Main Camera & Hand-held Camera                                                                              |         |         |         |         |
|               | One Key Take Photo, Video, Record, Save to SD Card                                                                                    |         |         |         |         |
|               | Set Color, Contrast, White Balance Auto/Manual Adjust                                                                                 |         |         |         |         |
|               | Set Photo/ Video Resolution Adjust, Mic On/Off to Record Voice With Video                                                             |         |         |         |         |
|               | Set Date, Time                                                                                                                        |         |         |         |         |
|               | Choose Language: Chinese, Tranditional Chinese, English, Japanese, France, Germany, Korea, Russia, Italy, Portuguese, Spanish, Arabic |         |         |         |         |
|               | Playback Photo, Video                                                                                                                 |         |         |         |         |
| PC Software   | CD With Measuring Software Strange View, Support Win/iMac Computer, Support Language Chinese, English, Russia, Ukrian                 |         |         |         |         |
| Hand-held     | USB Portable Digital<br>Microscope 1.3M,<br>1.5x-25x                                                                                  | -       | 0       | -       | 0       |
| Eyepiece      | WF10x, WF16x                                                                                                                          |         |         |         |         |
| Nosepiece     | Quadruple Nosepiece, Ball Bearing Inner Locating                                                                                      |         |         |         |         |
| Objective     | Achromatic 4x,10x,40x(s), 100x(s, oil)                                                                                                |         |         |         |         |
| Working Stage | Double Layer Mechanical Stage 115*125mm                                                                                               |         |         |         |         |
| Focusing      | Coaxial Coarse & Fine Focus Knob, Coarse Focusing Range 20mm                                                                          |         |         |         |         |
| Condenser     | Abbe Condenser N.A.1.25, With Iris Diaphragm Filter                                                                                   |         |         |         |         |
| Light Source  | LED, Brightness Adjustable                                                                                                            |         |         |         |         |
| Accessory     | Prepared Slide 10pcs in Box,                                                                                                          |         |         |         |         |
|               | Experiment Kit,                                                                                                                       |         |         |         |         |
|               | Mobile Phone Connector                                                                                                                |         |         |         |         |
|               | Power Adapter                                                                                                                         |         |         |         |         |
|               | Power Cord                                                                                                                            |         |         |         |         |
|               | USB Cable                                                                                                                             |         |         |         |         |
|               | Software CD                                                                                                                           |         |         |         |         |
| Packing       | Hand Carry Box + Master Carton                                                                                                        |         |         |         |         |