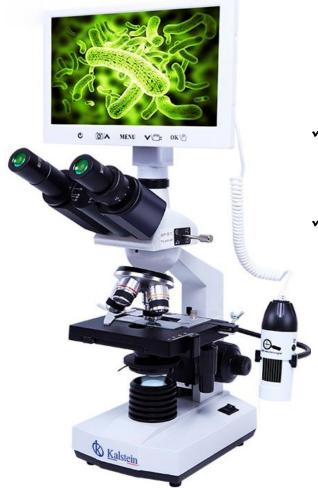

#### **KALSTEIN® Microscope**

## **Biological + USB Portable Dual Lens Digital Microscope**

## **Biological + USB Portable Dual Lens Digital Microscope**

Model YR05783 // YR05786

#### **Product Description:**

- ✓ Teaching Head, WF10x, WF16x, Quadruple, Ach. 4x10x40x100x, Mechanical Stage 115x125mm, Coaxial Focusing, LED, With 10 Prepared Slides, 0.3x C-Mount, With Experiment Kit, Pack In Hand Carry Case Carton
- ✓ 7" LCD 2.0M, 30fps, TF Card Max 32G, USB Output, Measuring Software Support Win/iMac