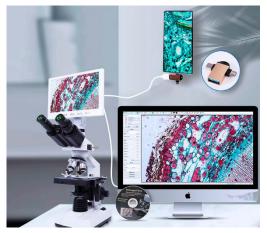

#### **Product Description:**

- ✓ Teaching Head, WF10x, WF16x, Quadruple, Ach. 4x10x40x100x, Mechanical Stage 115x125mm, Coaxial Focusing, LED, With 10 Prepared Slides, 0.3x C-Mount, With Experiment Kit, Pack In Hand Carry Case Carton
- ✓ 7" LCD 2.0M, 30fps, TF Card Max 32G, USB Output, Measuring Software Support Win/iMac

#### Model YR05783 // YR05786

| Model         |                                                                                                                                       | YR05784 | YR05785 | YR05786 | YR05783 |
|---------------|---------------------------------------------------------------------------------------------------------------------------------------|---------|---------|---------|---------|
| Head          | Teaching Head,<br>45°+90° Inclined, 360°<br>Rotatable                                                                                 | 0       | 0       |         |         |
|               | Binocular Head, 30°<br>Inclined, 360°<br>Rotatable                                                                                    |         |         |         |         |
|               | Trinocular Head, 30°<br>Inclined, 360°<br>Rotatable                                                                                   |         |         | 0       | 0       |
| LCD Camera    | 7"IPS LCD Screen Resolution 800×480                                                                                                   |         |         |         |         |
| Sensor        | 1/2.75 <b>"</b> CMOS                                                                                                                  |         |         |         |         |
| Resolution    | 2.0M 1920x1080p, With 0.3x C-Mount                                                                                                    |         |         |         |         |
| Pixel Size    | 2.8×2.8um                                                                                                                             |         |         |         |         |
| Frame Rate    | 30 fps                                                                                                                                |         |         |         |         |
| Output        | USB 2.0, Output to LCD, PC or Mobile Phone                                                                                            |         |         |         |         |
| Power         | DC5V/2A, Power Port<br>3.5/1.35 DC                                                                                                    |         |         |         |         |
| Storage       | Micro SD Card Slot, Support Class 10 Max 32G                                                                                          |         |         |         |         |
| LCD Menu      | One Key Switch Image From Main Camera & Hand-held Camera                                                                              |         |         |         |         |
|               | One Key Take Photo, Video, Record, Save to SD Card                                                                                    |         |         |         |         |
|               | Set Color, Contrast, White Balance Auto/Manual Adjust                                                                                 |         |         |         |         |
|               | Set Photo/ Video Resolution Adjust, Mic On/Off to Record Voice With Video                                                             |         |         |         |         |
|               | Set Date, Time                                                                                                                        |         |         |         |         |
|               | Choose Language: Chinese, Tranditional Chinese, English, Japanese, France, Germany, Korea, Russia, Italy, Portuguese, Spanish, Arabic |         |         |         |         |
|               | Playback Photo, Video                                                                                                                 |         |         |         |         |
| PC Software   | CD With Measuring Software Strange View, Support Win/iMac Computer, Support Language Chinese, English, Russia, Ukrian                 |         |         |         |         |
| Hand-held     | USB Portable Digital<br>Microscope 1.3M,<br>1.5x-25x                                                                                  | -       | 0       | -       | 0       |
| Eyepiece      | WF10x, WF16x                                                                                                                          |         |         |         |         |
| Nosepiece     | Quadruple Nosepiece, Ball Bearing Inner Locating                                                                                      |         |         |         |         |
| Objective     | Achromatic 4x,10x,40x(s), 100x(s, oil)                                                                                                |         |         |         |         |
| Working Stage | Double Layer Mechanical Stage 115*125mm                                                                                               |         |         |         |         |
| Focusing      | Coaxial Coarse & Fine Focus Knob, Coarse Focusing Range 20mm                                                                          |         |         |         |         |
| Condenser     | Abbe Condenser N.A.1.25, With Iris Diaphragm Filter                                                                                   |         |         |         |         |
| Light Source  | LED, Brightness Adjustable                                                                                                            |         |         |         |         |
| Accessory     | Prepared Slide 10pcs in Box,                                                                                                          |         |         |         |         |
|               | Experiment Kit,                                                                                                                       |         |         |         |         |
|               | Mobile Phone Connector                                                                                                                |         |         |         |         |
|               | Power Adapter                                                                                                                         |         |         |         |         |
|               | Power Cord                                                                                                                            |         |         |         |         |
|               | USB Cable                                                                                                                             |         |         |         |         |
|               | Software CD                                                                                                                           |         |         |         |         |
| Packing       | Hand Carry Box + Master Carton                                                                                                        |         |         |         |         |