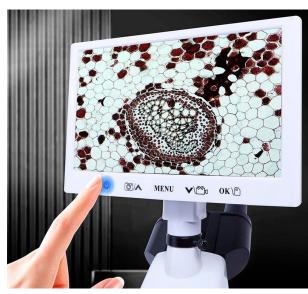

#### Model YR05783 // YR05786

| Model         |                                                                                                                                       | YR05784 | YR05785 | YR05786 | YR05783 |
|---------------|---------------------------------------------------------------------------------------------------------------------------------------|---------|---------|---------|---------|
| Head          | Teaching Head,<br>45°+90° Inclined, 360°<br>Rotatable                                                                                 | 0       | 0       |         |         |
|               | Binocular Head, 30°<br>Inclined, 360°<br>Rotatable                                                                                    |         |         |         |         |
|               | Trinocular Head, 30°<br>Inclined, 360°<br>Rotatable                                                                                   |         |         | 0       | 0       |
| LCD Camera    | 7"IPS LCD Screen Resolution 800×480                                                                                                   |         |         |         |         |
| Sensor        | 1/2.75 <b>"</b> CMOS                                                                                                                  |         |         |         |         |
| Resolution    | 2.0M 1920x1080p, With 0.3x C-Mount                                                                                                    |         |         |         |         |
| Pixel Size    | 2.8×2.8um                                                                                                                             |         |         |         |         |
| Frame Rate    | 30 fps                                                                                                                                |         |         |         |         |
| Output        | USB 2.0, Output to LCD, PC or Mobile Phone                                                                                            |         |         |         |         |
| Power         | DC5V/2A, Power Port<br>3.5/1.35 DC                                                                                                    |         |         |         |         |
| Storage       | Micro SD Card Slot, Support Class 10 Max 32G                                                                                          |         |         |         |         |
| LCD Menu      | One Key Switch Image From Main Camera & Hand-held Camera                                                                              |         |         |         |         |
|               | One Key Take Photo, Video, Record, Save to SD Card                                                                                    |         |         |         |         |
|               | Set Color, Contrast, White Balance Auto/Manual Adjust                                                                                 |         |         |         |         |
|               | Set Photo/ Video Resolution Adjust, Mic On/Off to Record Voice With Video                                                             |         |         |         |         |
|               | Set Date, Time                                                                                                                        |         |         |         |         |
|               | Choose Language: Chinese, Tranditional Chinese, English, Japanese, France, Germany, Korea, Russia, Italy, Portuguese, Spanish, Arabic |         |         |         |         |
|               | Playback Photo, Video                                                                                                                 |         |         |         |         |
| PC Software   | CD With Measuring Software Strange View, Support Win/iMac Computer, Support Language Chinese, English, Russia, Ukrian                 |         |         |         |         |
| Hand-held     | USB Portable Digital<br>Microscope 1.3M,<br>1.5x-25x                                                                                  | -       | 0       | -       | 0       |
| Eyepiece      | WF10x, WF16x                                                                                                                          |         |         |         |         |
| Nosepiece     | Quadruple Nosepiece, Ball Bearing Inner Locating                                                                                      |         |         |         |         |
| Objective     | Achromatic 4x,10x,40x(s), 100x(s, oil)                                                                                                |         |         |         |         |
| Working Stage | Double Layer Mechanical Stage 115*125mm                                                                                               |         |         |         |         |
| Focusing      | Coaxial Coarse & Fine Focus Knob, Coarse Focusing Range 20mm                                                                          |         |         |         |         |
| Condenser     | Abbe Condenser N.A.1.25, With Iris Diaphragm Filter                                                                                   |         |         |         |         |
| Light Source  | LED, Brightness Adjustable                                                                                                            |         |         |         |         |
| Accessory     | Prepared Slide 10pcs in Box,                                                                                                          |         |         |         |         |
|               | Experiment Kit,                                                                                                                       |         |         |         |         |
|               | Mobile Phone Connector                                                                                                                |         |         |         |         |
|               | Power Adapter                                                                                                                         |         |         |         |         |
|               | Power Cord                                                                                                                            |         |         |         |         |
|               | USB Cable                                                                                                                             |         |         |         |         |
|               | Software CD                                                                                                                           |         |         |         |         |
| Packing       | Hand Carry Box + Master Carton                                                                                                        |         |         |         |         |