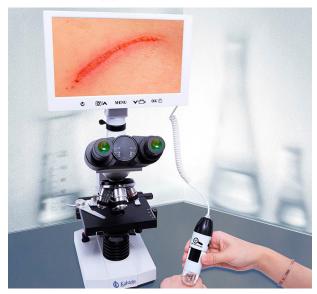

#### Model YR05783 // YR05786

| Model         |                                                                                                                                       | YR05784 | YR05785 | YR05786 | YR05783 |
|---------------|---------------------------------------------------------------------------------------------------------------------------------------|---------|---------|---------|---------|
| Head          | Teaching Head,<br>45°+90° Inclined, 360°<br>Rotatable                                                                                 | 0       | 0       |         |         |
|               | Binocular Head, 30°<br>Inclined, 360°<br>Rotatable                                                                                    |         |         |         |         |
|               | Trinocular Head, 30°<br>Inclined, 360°<br>Rotatable                                                                                   |         |         | 0       | 0       |
| LCD Camera    | 7"IPS LCD Screen Resolution 800×480                                                                                                   |         |         |         |         |
| Sensor        | 1/2.75 <b>"</b> CMOS                                                                                                                  |         |         |         |         |
| Resolution    | 2.0M 1920x1080p, With 0.3x C-Mount                                                                                                    |         |         |         |         |
| Pixel Size    | 2.8×2.8um                                                                                                                             |         |         |         |         |
| Frame Rate    | 30 fps                                                                                                                                |         |         |         |         |
| Output        | USB 2.0, Output to LCD, PC or Mobile Phone                                                                                            |         |         |         |         |
| Power         | DC5V/2A, Power Port<br>3.5/1.35 DC                                                                                                    |         |         |         |         |
| Storage       | Micro SD Card Slot, Support Class 10 Max 32G                                                                                          |         |         |         |         |
| LCD Menu      | One Key Switch Image From Main Camera & Hand-held Camera                                                                              |         |         |         |         |
|               | One Key Take Photo, Video, Record, Save to SD Card                                                                                    |         |         |         |         |
|               | Set Color, Contrast, White Balance Auto/Manual Adjust                                                                                 |         |         |         |         |
|               | Set Photo/ Video Resolution Adjust, Mic On/Off to Record Voice With Video                                                             |         |         |         |         |
|               | Set Date, Time                                                                                                                        |         |         |         |         |
|               | Choose Language: Chinese, Tranditional Chinese, English, Japanese, France, Germany, Korea, Russia, Italy, Portuguese, Spanish, Arabic |         |         |         |         |
|               | Playback Photo, Video                                                                                                                 |         |         |         |         |
| PC Software   | CD With Measuring Software Strange View, Support Win/iMac Computer, Support Language Chinese, English, Russia, Ukrian                 |         |         |         |         |
| Hand-held     | USB Portable Digital<br>Microscope 1.3M,<br>1.5x-25x                                                                                  | -       | 0       | -       | 0       |
| Eyepiece      | WF10x, WF16x                                                                                                                          |         |         |         |         |
| Nosepiece     | Quadruple Nosepiece, Ball Bearing Inner Locating                                                                                      |         |         |         |         |
| Objective     | Achromatic 4x,10x,40x(s), 100x(s, oil)                                                                                                |         |         |         |         |
| Working Stage | Double Layer Mechanical Stage 115*125mm                                                                                               |         |         |         |         |
| Focusing      | Coaxial Coarse & Fine Focus Knob, Coarse Focusing Range 20mm                                                                          |         |         |         |         |
| Condenser     | Abbe Condenser N.A.1.25, With Iris Diaphragm Filter                                                                                   |         |         |         |         |
| Light Source  | LED, Brightness Adjustable                                                                                                            |         |         |         |         |
| Accessory     | Prepared Slide 10pcs in Box,                                                                                                          |         |         |         |         |
|               | Experiment Kit,                                                                                                                       |         |         |         |         |
|               | Mobile Phone Connector                                                                                                                |         |         |         |         |
|               | Power Adapter                                                                                                                         |         |         |         |         |
|               | Power Cord                                                                                                                            |         |         |         |         |
|               | USB Cable                                                                                                                             |         |         |         |         |
|               | Software CD                                                                                                                           |         |         |         |         |
| Packing       | Hand Carry Box + Master Carton                                                                                                        |         |         |         |         |