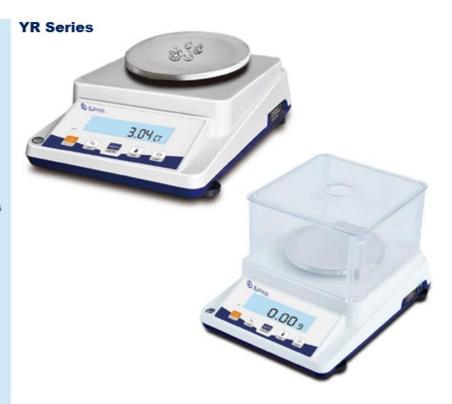

#### **KALSTEIN® Balances**

#### **Precision Balances**

- ☆LCD/AC and DC power supply
- ☆Tare function/Counting/Unit conversion (g/ct/oz)...
- ☆Min weighing set
- ☆Overload alarm/Level indicator
- ☆Option:Dual display/Interface/Printer/ Windproof/Dust cover

Note: capacity more than 1kg or accuracy less than 0.01g is not equipped with calibration weight

| YR Specifications |          |             |               |           |          |              |
|-------------------|----------|-------------|---------------|-----------|----------|--------------|
| Model             | Capacity | Readability | Repeatability | Linearity | Pan Size | Stable Time  |
| YR05594           | 210g     | 0.01g       | ±0.02g        | ±0.03g    | Ø130mm   | <b>≤</b> 2\$ |
| YR05595           | 310g     | 0.01g       | ±0.02g        | ±0.03g    | Ø130mm   | <b>≤</b> 2\$ |
| YR05596           | 610g     | 0.01g       | ±0.02g        | ±0.03g    | Ø130mm   | <b>≤</b> 2\$ |
| YR05597           | 1100g    | 0.01g       | ±0.02g        | ±0.03g    | Ø130mm   | <b>≤</b> 2\$ |
| YR05598           | 2100g    | 0.01g       | ±0.02g        | ±0.03g    | Ø130mm   | <b>≤</b> 2\$ |
| YR05599           | 3100g    | 0.01g       | ±0.02g        | ±0.03g    | Ø130mm   | <b>≤</b> 2\$ |

#### **KALSTEIN® Balances**

**Precision Balances** 