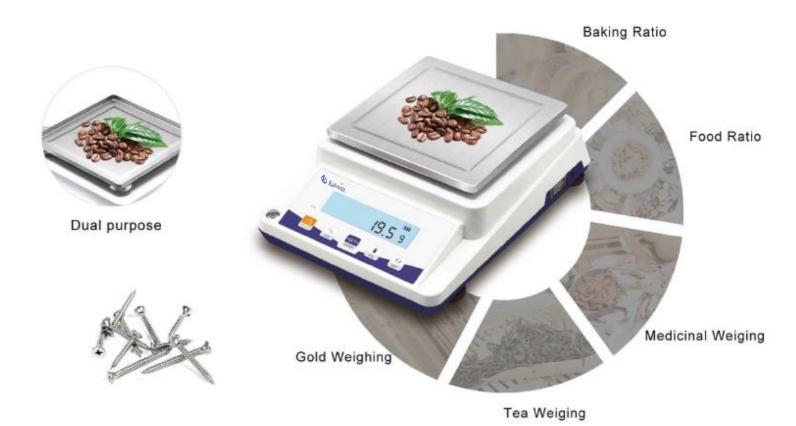

#### **KALSTEIN® Balances**

#### **Precision Balances**

- ☆LCD/AC and DC power supply
- ☆Tare function/Counting/Unit conversion (g/ct/oz)...
- ☆Min weighing set
- ☆Overload alarm/Level indicator
- ☆Option:Dual display/Interface/Printer/ Windproof/Dust cover

Note: capacity more than 1kg or accuracy less than 0.01g is not equipped with calibration weight

| YR Specifications |          |             |               |           |          |              |
|-------------------|----------|-------------|---------------|-----------|----------|--------------|
| Model             | Capacity | Readability | Repeatability | Linearity | Pan Size | Stable Time  |
| YR05594           | 210g     | 0.01g       | ±0.02g        | ±0.03g    | Ø130mm   | <b>≤</b> 2\$ |
| YR05595           | 310g     | 0.01g       | ±0.02g        | ±0.03g    | Ø130mm   | <b>≤</b> 2\$ |
| YR05596           | 610g     | 0.01g       | ±0.02g        | ±0.03g    | Ø130mm   | <b>≤</b> 2\$ |
| YR05597           | 1100g    | 0.01g       | ±0.02g        | ±0.03g    | Ø130mm   | <b>≤</b> 2\$ |
| YR05598           | 2100g    | 0.01g       | ±0.02g        | ±0.03g    | Ø130mm   | <b>≤</b> 2\$ |
| YR05599           | 3100g    | 0.01g       | ±0.02g        | ±0.03g    | Ø130mm   | <b>≤</b> 2\$ |