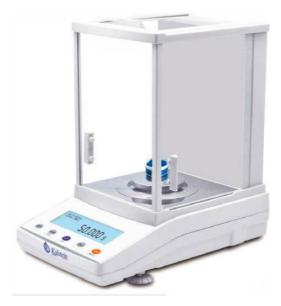

### KALSTEIN® Balances Analytical Balance Model YR05569/ YR05573

### KALSTEIN® Balances Analytical Balance Model YR05569 // YR05573

#### **Product Description**:

- ✓ Electromagnetic sensor
- ✓ JA-N (Internal calibration)
- ✓ Aluminum shell
- ✓ Large space wind proof cover
- ✓ LCD(White back light with black font)
- ✓ Tare function/Counting/Unit conversion (g/mg/ct/oz) ...
- ✓ Sensitivity/Speed set/Percentage
- ✓ Overload alarm/Fault alarm/Level indicator
- ✓ Option: Under weighing/Printer

#### **Technical Specifications**:

| Model              | YR05769                                         | YR05770 | YR05771 | YR05772 | YR05773 |
|--------------------|-------------------------------------------------|---------|---------|---------|---------|
| Capacity           | 200g                                            | 300g    | 500g    | 600g    | 1000g   |
| Readability        | 0.001g                                          |         |         |         |         |
| Min Weighing       | 0.004g                                          |         |         |         |         |
| Repeatability      | ±0.002g                                         |         |         |         |         |
| Linearity          | ±0.003g                                         |         |         |         |         |
| Stable Time        | <b>≤</b> 3\$                                    |         |         |         |         |
| Pan Size           | Ø80mm                                           |         |         |         | Ø100mm  |
| Appearance<br>Size | 340x215x350mm                                   |         |         |         |         |
| Draft Shield Size  | 240x190x265mm                                   |         |         |         |         |
| Communication      | RS232(Standard)/ USB(Optional)                  |         |         |         |         |
| Temperature        | 15-35°C                                         |         |         |         |         |
| Calibration        | External Calibration                            |         |         |         |         |
| Cal.Weight         | 200g                                            |         |         |         | 500g    |
| Option             | Printer/Under weighing                          |         |         |         |         |
| Packing Size       | Inner box:415x285x430mm Outer box:475x315x485mm |         |         |         |         |
| Gross Weight       | 10kg                                            |         |         |         | 11kg    |