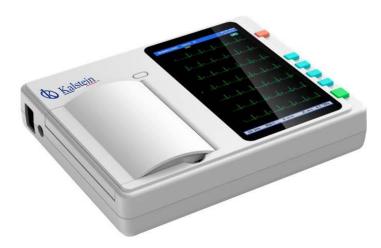

## **KALSTEIN® ECG Electrocardiograph**

12 Channel Electrocardiograph Touch Screen ECG Machine

**Model YR05158** 

#Letsgivemore 💗

Thanks to your purchase, a donation will be made to a non-profit foundation that fights against breast cancer and helps most vulnerable communities.

## **KALSTEIN® ECG Electrocardiograph**

## 12 Channel Electrocardiograph Touch Screen ECG Machine

#### Model YR05158

#### **Product Description:**

As the name suggests, the 3-channel ECG machine prints 3 waveforms / channels at a time. On 3-channel machines, the ECG signals selected by the microprocessor are amplified, filtered and sent to a 3-channel multiplexer.

#### **Technical Description:**

| Model                     | YR05158                                   |
|---------------------------|-------------------------------------------|
| Power supply              | Electric                                  |
| Warranty                  | Forever                                   |
| After-sales service       | Return and replacement                    |
| Material                  | metal, plastic                            |
| Duration                  | 1 year                                    |
| Quality certification     | this                                      |
| Instrument Classification | Class II                                  |
| Safety standard           | None                                      |
| Туре                      | Cheap Price Animal ECG                    |
| Monitor                   | 7-color LCD touchscreen Super slim design |
| Points of sale            | Support SD card, USB disk                 |
| Analysis modes            | Manual / Auto / Arrhythmia                |
| Guides                    | 12 Guides                                 |
| Software ECGNET           | Optional                                  |
| Anti-baseline drift       | Automatic                                 |
| Interface                 | USB/RS232                                 |
| Storage                   | 30,000 patients save / replay             |
| Recording                 | 112mm *20m                                |
| Elements                  | specification                             |
|                           | 7 " display,                              |
| Characteristics           | touch screen                              |
|                           | Support Ecg analysis capabilities         |