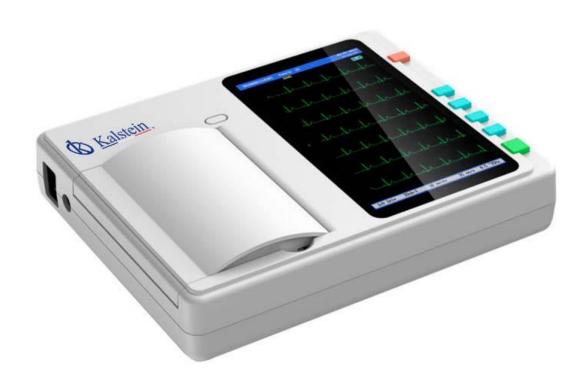

## **KALSTEIN® ECG Electrocardiograph**

12 Channel Electrocardiograph Touch Screen ECG Machine

**Model YR05158** 

#Letsgivemore 💗

Thanks to your purchase, a donation will be made to a non-profit foundation that fights against breast cancer and helps most vulnerable communities.

## **KALSTEIN® ECG Electrocardiograph**

## 12 Channel Electrocardiograph Touch Screen ECG Machine

#### Model YR05158

#### **Product Description:**

As the name suggests, the 3-channel ECG machine prints 3 waveforms / channels at a time. On 3-channel machines, the ECG signals selected by the microprocessor are amplified, filtered and sent to a 3-channel multiplexer.

#### **Technical Description:**

| Model                     | YR05158                                   |
|---------------------------|-------------------------------------------|
| Power supply              | Electric                                  |
| Warranty                  | Forever                                   |
| After-sales service       | Return and replacement                    |
| Material                  | metal, plastic                            |
| Duration                  | 1 year                                    |
| Quality certification     | this                                      |
| Instrument Classification | Class II                                  |
| Safety standard           | None                                      |
| Туре                      | Cheap Price Animal ECG                    |
| Monitor                   | 7-color LCD touchscreen Super slim design |
| Points of sale            | Support SD card, USB disk                 |
| Analysis modes            | Manual / Auto / Arrhythmia                |
| Guides                    | 12 Guides                                 |
| Software ECGNET           | Optional                                  |
| Anti-baseline drift       | Automatic                                 |
| Interface                 | USB/RS232                                 |
| Storage                   | 30,000 patients save / replay             |
| Recording                 | 112mm *20m                                |
| Elements                  | specification                             |
|                           | 7 " display,                              |
| Characteristics           | touch screen                              |
|                           | Support Ecg analysis capabilities         |